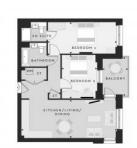

## **PARAMETERS**

City London
District Oakwood
Type Apartment
Development NEW AVENUE
Floor plan NEW AVENUE
BLACKTHORN

HOUSE 813 SQ.FT

2BDRM

 $\begin{array}{ccc} \text{Bedrooms} & & 2 \\ \text{Living space} & & 813 \text{ ft}^2 \\ \text{To city center} & & 58080 \text{ ft} \\ \text{Completion date} & & \text{II quarter, 2025} \\ \end{array}$ 