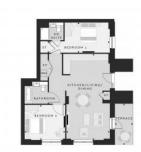

# **PARAMETERS**

City London District Oakwood Туре Apartment Development **NEW AVENUE** Floor plan **NEW AVENUE BLACKTHORN** 

HOUSE 861 SQ.FT

2BDRM

**Bedrooms** 861 ft<sup>2</sup> Living space To city center 58080 ft Completion date II quarter, 2025