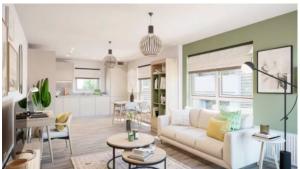

ed towel rail
- Bathroom furniture
- · Fitted sanitary ware

- Full bathroom
- Several bathrooms
- Terrace

Internet

- English TV channels
- Air Conditioners
- All appliances
- · Washing machine

Fridge

- Microwave oven
- American kitchen
- Fitted kitchen units with granite
  ton

- Cooker hood
- Dishwasher
- Built-in kitchen
- Fully fitted kitchen

- Built in Kitchen Appliances
- Furnished
- Bathroom Furniture
- Bedroom and kitchen sets

- Fully furnished
- Bathroom furniture
- Built-in closet
- Carpets

Flooring

- Modern design
- Ready to move in
- At the middle stage of construction

Low-rise buildings

## **INDOOR FACILITIES**

Heating system

#### **OUTDOOR FEATURES**

- Landscaped garden
- Landscaped green area
- Community garden
- Car park

Park

Garden



# PHOTO GALLERY