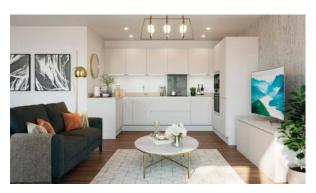

Heated towel rail
- Bathroom furniture
- · Fitted sanitary ware

- Full bathroom
- Several bathrooms
- Terrace

Internet

- English TV channels
- Air Conditioners
- All appliances
- · Washing machine

Fridge

- Microwave oven
- American kitchen
- Fitted kitchen units with granite
  ton

- Cooker hood
- Dishwasher
- Built-in kitchen
- Fully fitted kitchen

- Built in Kitchen Appliances
- Furnished
- Bathroom Furniture
- Bedroom and kitchen sets

- Fully furnished
- Bathroom furniture
- Built-in closet
- Carpets

Flooring

- Modern design
- Ready to move in
- At the middle stage of construction

Low-rise buildings

## **INDOOR FACILITIES**

Heating system

#### **OUTDOOR FEATURES**

- Landscaped garden
- Landscaped green area
- Community garden
- Car park

Park

Garden



# PHOTO GALLERY