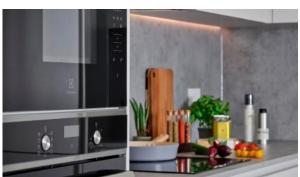

el rail
- Bathroom furniture
- · Fitted sanitary ware

- Full bathroom
- Several bathrooms
- Terrace

Internet

- English TV channels
- Air Conditioners
- All appliances
- · Washing machine

Fridge

- Microwave oven
- American kitchen
- Fitted kitchen units with granite
  ton

- Cooker hood
- Dishwasher
- Built-in kitchen
- Fully fitted kitchen

- Built in Kitchen Appliances
- Furnished
- Bathroom Furniture
- Bedroom and kitchen sets

- Fully furnished
- Bathroom furniture
- Built-in closet
- Carpets

Flooring

- Modern design
- Ready to move in
- At the middle stage of construction

Low-rise buildings

## **INDOOR FACILITIES**

Heating system

#### **OUTDOOR FEATURES**

- Landscaped garden
- Landscaped green area
- Community garden
- Car park

Park

Garden



# PHOTO GALLERY