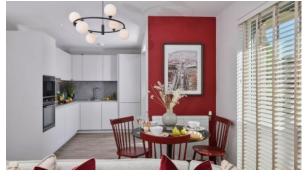

rail
- Bathroom furniture
- · Fitted sanitary ware

- Full bathroom
- Several bathrooms
- Terrace

Internet

- English TV channels
- Air Conditioners
- All appliances
- · Washing machine

Fridge

- Microwave oven
- American kitchen
- Fitted kitchen units with granite
  ton

- Cooker hood
- Dishwasher
- Built-in kitchen
- Fully fitted kitchen

- Built in Kitchen Appliances
- Furnished
- Bathroom Furniture
- Bedroom and kitchen sets

- Fully furnished
- Bathroom furniture
- Built-in closet
- Carpets

Flooring

- Modern design
- Ready to move in
- At the middle stage of construction

Low-rise buildings

## **INDOOR FACILITIES**

Heating system

#### **OUTDOOR FEATURES**

- Landscaped garden
- Landscaped green area
- Community garden
- Car park

Park

Garden



# PHOTO GALLERY