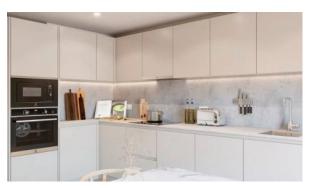

owel rail
- Bathroom furniture
- · Fitted sanitary ware

- Full bathroom
- Several bathrooms
- Terrace

Internet

- English TV channels
- Air Conditioners
- All appliances
- · Washing machine

Fridge

- Microwave oven
- American kitchen
- Fitted kitchen units with granite
  ton

- Cooker hood
- Dishwasher
- Built-in kitchen
- Fully fitted kitchen

- Built in Kitchen Appliances
- Furnished
- Bathroom Furniture
- Bedroom and kitchen sets

- Fully furnished
- Bathroom furniture
- Built-in closet
- Carpets

Flooring

- Modern design
- Ready to move in
- At the middle stage of construction

Low-rise buildings

## **INDOOR FACILITIES**

Heating system

#### **OUTDOOR FEATURES**

- Landscaped garden
- Landscaped green area
- Community garden
- Car park

Park

Garden



# PHOTO GALLERY