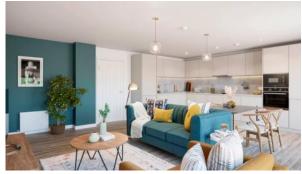

towel rail
- Bathroom furniture
- · Fitted sanitary ware

- Full bathroom
- Several bathrooms
- Terrace

Internet

- English TV channels
- Air Conditioners
- All appliances
- · Washing machine

Fridge

- Microwave oven
- American kitchen
- Fitted kitchen units with granite
  ton

- Cooker hood
- Dishwasher
- Built-in kitchen
- Fully fitted kitchen

- Built in Kitchen Appliances
- Furnished
- Bathroom Furniture
- Bedroom and kitchen sets

- Fully furnished
- Bathroom furniture
- Built-in closet
- Carpets

Flooring

- Modern design
- Ready to move in
- At the middle stage of construction

Low-rise buildings

## **INDOOR FACILITIES**

Heating system

#### **OUTDOOR FEATURES**

- Landscaped garden
- Landscaped green area
- Community garden
- Car park

Park

Garden



# PHOTO GALLERY