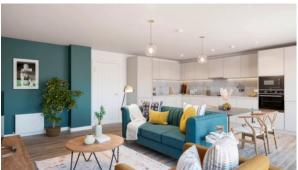

Spotlights
- LED lighting

   Heated towel rail

   Bathroom furniture

   Fitted sanitary ware
- Full bathroom Terrace Internet English TV channels
- Air Conditioners
   All appliances
   Washing machine
   Fridge
- Microwave oven
   American kitchen
   Fitted kitchen units with granite
   Cooker hood
- Dishwasher Built-in kitchen Fully fitted kitchen Built in Kitchen Appliances
- Furnished Bathroom Furniture Bedroom and kitchen sets Fully furnished
- Bathroom furniture Built-in closet Carpets Flooring
- Modern design Ready to move in American kitchen At the middle stage of construction
- · Low-rise buildings

# INDOOR FACILITIES

Heating system

# **OUTDOOR FEATURES**

- Landscaped garden
   Landscaped green area
   Community garden
   Car park
- Park Garden



# PHOTO GALLERY