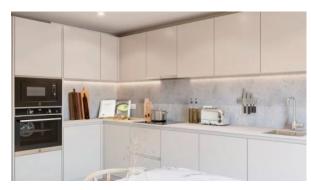

hts
   Spotlights
- LED lighting

   Heated towel rail

   Bathroom furniture

   Fitted sanitary ware
- Full bathroom Terrace Internet English TV channels
- Air Conditioners
   All appliances
   Washing machine
   Fridge
- Microwave oven
   American kitchen
   Fitted kitchen units with granite
   Cooker hood
- Dishwasher Built-in kitchen Fully fitted kitchen Built in Kitchen Appliances
- Furnished Bathroom Furniture Bedroom and kitchen sets Fully furnished
- Bathroom furniture Built-in closet Carpets Flooring
- Modern design Ready to move in American kitchen At the middle stage of construction
- · Low-rise buildings

# INDOOR FACILITIES

Heating system

# **OUTDOOR FEATURES**

- Landscaped garden
   Landscaped green area
   Community garden
   Car park
- Park Garden



# PHOTO GALLERY