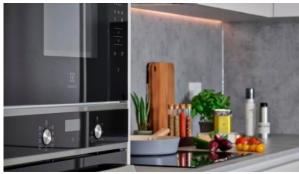

tlights
- LED lighting

   Heated towel rail

   Bathroom furniture

   Fitted sanitary ware
- Full bathroom Terrace Internet English TV channels
- Air Conditioners
   All appliances
   Washing machine
   Fridge
- Microwave oven
   American kitchen
   Fitted kitchen units with granite
   Cooker hood
- Dishwasher Built-in kitchen Fully fitted kitchen Built in Kitchen Appliances
- Furnished Bathroom Furniture Bedroom and kitchen sets Fully furnished
- Bathroom furniture Built-in closet Carpets Flooring
- Modern design Ready to move in American kitchen At the middle stage of construction
- · Low-rise buildings

# INDOOR FACILITIES

Heating system

# **OUTDOOR FEATURES**

- Landscaped garden
   Landscaped green area
   Community garden
   Car park
- Park Garden



# PHOTO GALLERY