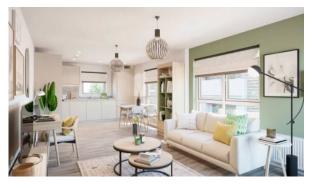

Spotlights
- LED lighting

   Heated towel rail

   Bathroom furniture

   Fitted sanitary ware
- Full bathroom Terrace Internet English TV channels
- Air Conditioners
   All appliances
   Washing machine
   Fridge
- Microwave oven
   American kitchen
   Fitted kitchen units with granite
   Cooker hood
- Dishwasher Built-in kitchen Fully fitted kitchen Built in Kitchen Appliances
- Furnished Bathroom Furniture Bedroom and kitchen sets Fully furnished
- Bathroom furniture Built-in closet Carpets Flooring
- Modern design Ready to move in American kitchen At the middle stage of construction
- · Low-rise buildings

# INDOOR FACILITIES

Heating system

# **OUTDOOR FEATURES**

- Landscaped garden
   Landscaped green area
   Community garden
   Car park
- Park Garden



# PHOTO GALLERY