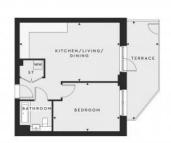

# **PARAMETERS**

City London
District Oakwood
Type Apartment
Development NEW AVENUE
Floor plan NEW AVENUE 540
SQ.FT HOME 134

 $\begin{array}{ccc} \text{Bedrooms} & & 1 \\ \text{Living space} & & 541 \text{ ft}^2 \\ \text{To city center} & & 58080 \text{ ft} \\ \text{Completion date} & & \text{II quarter, 2025} \\ \end{array}$ 