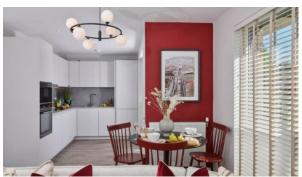

potlights
- LED lighting

   Heated towel rail

   Bathroom furniture

   Fitted sanitary ware
- Full bathroom Terrace Internet English TV channels
- Air Conditioners
   All appliances
   Washing machine
   Fridge
- Microwave oven
   American kitchen
   Fitted kitchen units with granite
   Cooker hood
- Dishwasher Built-in kitchen Fully fitted kitchen Built in Kitchen Appliances
- Furnished Bathroom Furniture Bedroom and kitchen sets Fully furnished
- Bathroom furniture Built-in closet Carpets Flooring
- Modern design Ready to move in American kitchen At the middle stage of construction
- · Low-rise buildings

# INDOOR FACILITIES

Heating system

# **OUTDOOR FEATURES**

- Landscaped garden
   Landscaped green area
   Community garden
   Car park
- Park Garden



# PHOTO GALLERY