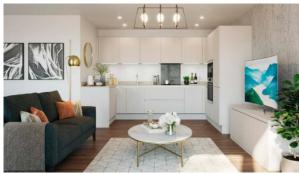

s
   Spotlights
- LED lighting

   Heated towel rail

   Bathroom furniture

   Fitted sanitary ware
- Full bathroom Terrace Internet English TV channels
- Air Conditioners
   All appliances
   Washing machine
   Fridge
- Microwave oven
   American kitchen
   Fitted kitchen units with granite
   Cooker hood
- Dishwasher Built-in kitchen Fully fitted kitchen Built in Kitchen Appliances
- Furnished Bathroom Furniture Bedroom and kitchen sets Fully furnished
- Bathroom furniture Built-in closet Carpets Flooring
- Modern design Ready to move in American kitchen At the middle stage of construction
- · Low-rise buildings

# INDOOR FACILITIES

Heating system

# **OUTDOOR FEATURES**

- Landscaped garden
   Landscaped green area
   Community garden
   Car park
- Park Garden



# PHOTO GALLERY