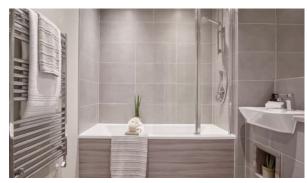

- LED lighting
- Heated towel rail
- Bathroom furniture
- · Fitted sanitary ware

- Full bathroom
- Internet

- English TV channels
- Air Conditioners

- All appliances
- Washing machine
- Fridge

Microwave oven