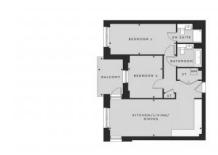

## **PARAMETERS**

City London
District Oakwood
Type Apartment
Development NEW AVENUE
Floor plan NEW AVENUE 815
SQ.FT HOME 131

 $\begin{array}{ccc} \text{Bedrooms} & & 2 \\ \text{Living space} & & 815 \text{ ft}^2 \\ \text{To city center} & & 58080 \text{ ft} \\ \text{Completion date} & & \text{II quarter, 2025} \\ \end{array}$ 