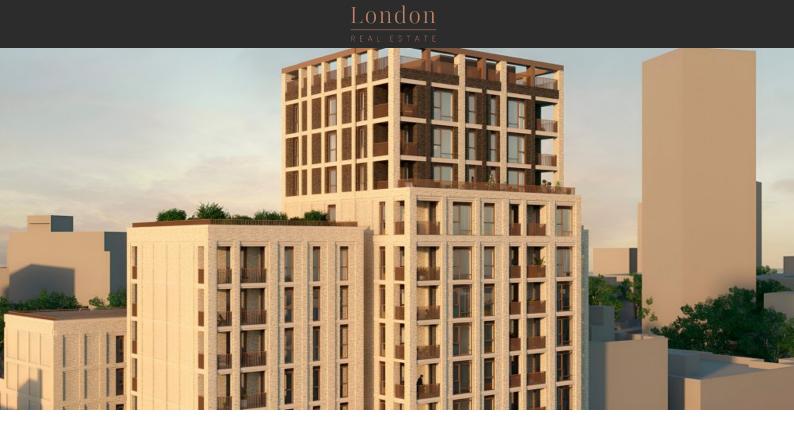

# NEW KENT ROW On request

## PARAMETERS

| Lo             |
|----------------|
| Elephant and C |
| Develop        |
| 264            |
| 12             |
| III quarter,   |
|                |

ondon Castle pment 4000 ft 2672 ft 2024





### PROPERTY FEATURES

#### LOCATION

| • | Close to the bus stop | ٠ | Close to shopping malls                      | ٠ | Close to the city centre | ۰ | Close to schools |
|---|-----------------------|---|----------------------------------------------|---|--------------------------|---|------------------|
| ٠ | Great location        | ٠ | In walking distance from the railway station | • | Near restaurants         | • | City view        |

Street view

#### FEATURES

| • | Video intercom            | • | Interior doors             | • | Balcony doors |