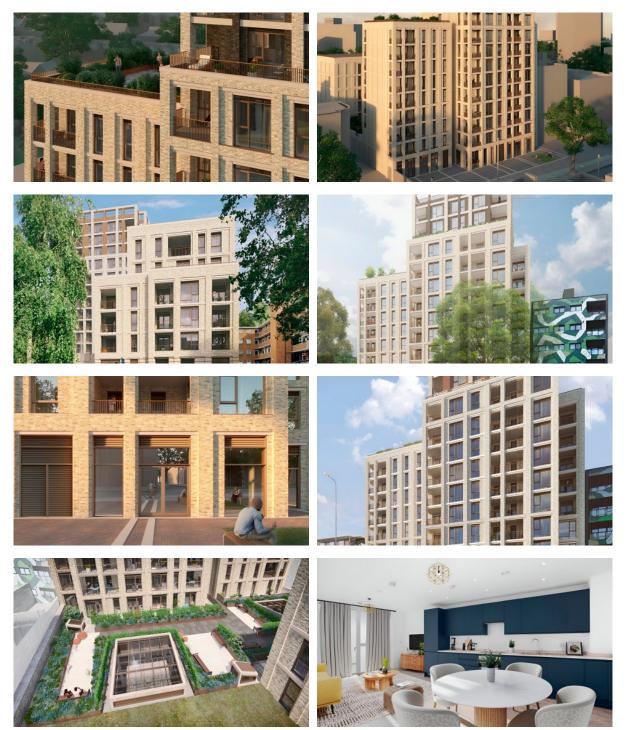

| • | Satellite television |
| • | Washing machine           | • | Fridge                     | • | Dryer         | • | Cooker hood          |
| • | Oven                      | • | Cooker                     | • | Dishwasher    | • | Built-in kitchen     |
| • | Laminate Flooring         | • | Floor heating in all rooms | • | Finished      | • | Ready to move in     |
| • | American kitchen          | • | Comfort                    |   |               |   |                      |

#### **INDOOR FACILITIES**

Children-friendly
Area for keeping strollers and
Elevator
bicycles on every floor

Shop

### OUTDOOR FEATURES

Children's playground
Landscaped green area
Transport accessibility
Social and commercial facilities

Well-developed facilities

## London Real estate

#### PHOTO GALLERY