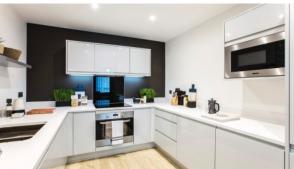

#### **LOCATION**

Transport accessibility

Sports ground

Close to the countryside Close to the airport Close to the horse riding school . Near golf course Great location In walking distance from the Suburb Near restaurants railway station Near Mosque Street view Courtyard view **FEATURES** Interior doors Balcony doors Video intercom Intercom Interior walls painted with Ceiling spotlights Spotlights LED lighting washable water-based paint Separate rooms Heated towel rail Shower cabin in bathrooms Fitted sanitary ware Several bathrooms Full bathroom Balcony Washing machine Fridge Dryer Cooker hood Oven Cooker Dishwasher Built in Kitchen Appliances Carpeting Laminate Flooring Ceramic tile in bathrooms Finished Ready to move in American kitchen Open-plan kitchen Comfort At the final stage of construction Mortgage **INDOOR FACILITIES** Area for keeping strollers and Elevator in every block Outdoor parking lot Underground parking lot bicycles on every floor **OUTDOOR FEATURES** Traffic-free courtyard Decorative lighting Landscaped garden Landscaped green area