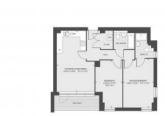

### **PARAMETERS**

City London
District Hayes Town
Type Apartment
Development NEWHAYES
Floor plan NEWHAYES 791
SQ.FT 2BDRM 0234

Bedrooms2Living space $791 \text{ ft}^2$ To sea332640 ftTo city center76560 ftCompletion dateII quarter, 2023

## PHOTO GALLERY