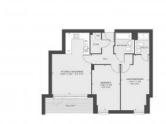

### **PARAMETERS**

City London
District Hayes Town
Type Apartment
Development NEWHAYES
Floor plan NEWHAYES 766
SQ.FT 2BDRM 0230

Bedrooms2Living space766 ft²To sea332640 ftTo city center76560 ftCompletion dateII quarter, 2023