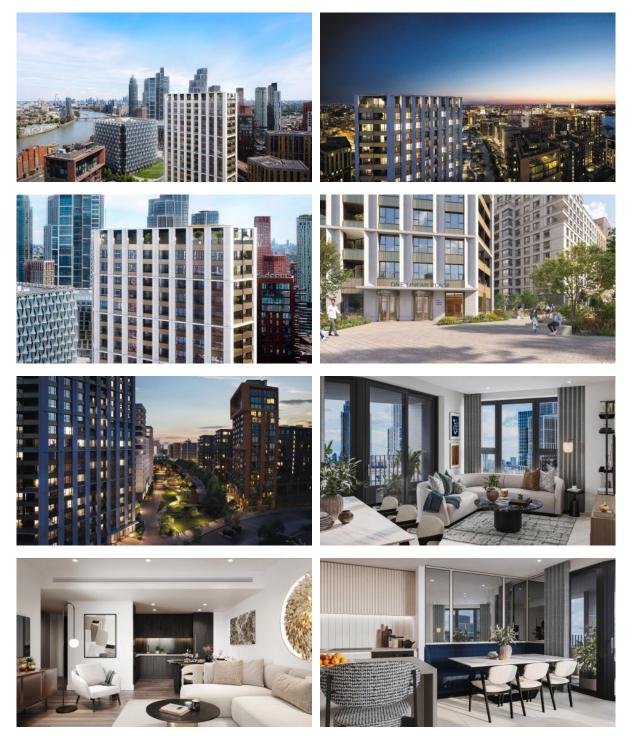

|  |
| •                 | Underground parking lot                                   |   |                           |   |                                                        |   |                             |  |  |
| OUTDOOR FEATURES  |                                                           |   |                           |   |                                                        |   |                             |  |  |
| •                 | CCTV                                                      | • | Landscaped garden         | • | Landscaped green area                                  | • | Transport accessibility     |  |  |

- Social and commercial facilities 
  Concierge
  Park
  Footpaths
- Benches
  Well-developed facilities

# London Real estate

### PHOTO GALLERY