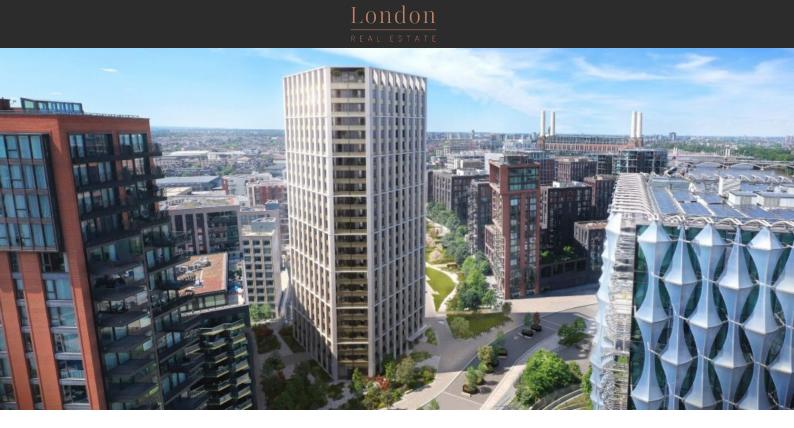

# NINE ELMS £ 1 200 000 - £ 1 390 000

## PARAMETERS

| City            | London           |
|-----------------|------------------|
| District        | Nine Elms        |
| Туре            | Development      |
| 2 bedrooms      | min. £ 1 200 000 |
| To sea          | 208032 ft        |
| To city center  | 4752 ft          |
| Completion date | II quarter, 2025 |

## LOCATION

| •                 | Close to the bus stop                                     | • | Close to the city centre  | • | Close to schools                                       | • | Prestigious district        |  |  |
|-------------------|-----------------------------------------------------------|---|---------------------------|---|--------------------------------------------------------|---|-----------------------------|--|--|
| •                 | Close to international schools                            | • | Great location            | • | River harbour nearby                                   | • | Close to river or promenade |  |  |
| •                 | Near metro                                                | • | City view                 | • | Panoramic view                                         | • | Beautiful view              |  |  |
| FEATURES          |                                                           |   |                           |   |                                                        |   |                             |  |  |
|                   | ATURES                                                    |   |                           |   |                                                        |   |                             |  |  |
| •                 | Video intercom                                            | • | Interior doors            | ۰ | Double glazed windows and<br>balcony doors             | • | Panoramic windows           |  |  |
| •                 | Double glazed aluminium or<br>plastic windows             | ٠ | Balcony doors             | ۰ | Interior walls painted with washable water-based paint | • | Ceiling spotlights          |  |  |
| •                 | Spotlights                                                | • | LED lighting              | • | Heated towel rail                                      | • | Shower cabin in bathrooms   |  |  |
| •                 | Fitted sanitary ware                                      | • | Full bathroom             | ۰ | Several bathrooms                                      | • | Balcony                     |  |  |
| •                 | Telephone                                                 | • | Internet                  | • | Satellite television                                   | • | Cable ready                 |  |  |
| •                 | Central A/C                                               | • | Washing machine           | ۰ | Fridge                                                 | • | Microwave oven              |  |  |
| •                 | Drinking water filter                                     | • | Dryer                     | ۰ | Cooker hood                                            | • | Oven                        |  |  |
| •                 | Cooker                                                    | • | Dishwasher                | ۰ | Built-in kitchen                                       | • | Built-in closet             |  |  |
| •                 | Flooring                                                  | • | Ceramic tile in bathrooms | ٠ | Floor heating in all rooms                             | • | Finished                    |  |  |
| •                 | Ready to move in                                          | • | American kitchen          | • | Luxury real estate                                     | • | Premium class               |  |  |
| INDOOR FACILITIES |                                                           |   |                           |   |                                                        |   |                             |  |  |
| •                 | Children-friendly                                         | • | Heating system            | ۰ | Mailboxes for each apartment                           | • | Reception                   |  |  |
| •                 | Area for keeping strollers and<br>bicycles on every floor | • | Lobby in Building         | • | Elevator in every block                                | • | Bikes parking               |  |  |
| •                 | Underground parking lot                                   |   |                           |   |                                                        |   |                             |  |  |
| OUTDOOR FEATURES  |                                                           |   |                           |   |                                                        |   |                             |  |  |
| •                 | CCTV                                                      | • | Landscaped garden         | • | Landscaped green area                                  | • | Transport accessibility     |  |  |