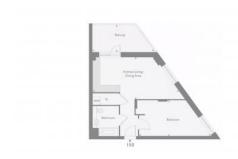

# **PARAMETERS**

Floor plan

City London
District Kilburn Park
Type Apartment
Development NORTH WEST
QUARTER

NORTH WEST QUARTER 560 SQ.FT

**HOME 150** 

Bedrooms1Living space560 ft²To sea287760 ftTo city center13200 ftCompletion dateI quarter, 2023