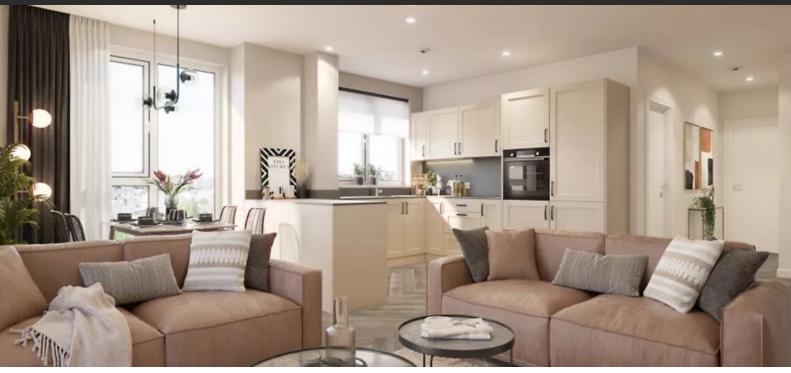

# APARTMENT IN KILBURN PARK, LONDON, UK, 1 BEDROOM, 560 SQ.FT NO. 1238

£ 530 000

# **PARAMETERS**

Floor plan

City London
District Kilburn Park
Type Apartment
Development NORTH WEST
QUARTER

NORTH WEST QUARTER 560 SQ.FT

**HOME 150** 

Bedrooms1Living space560 ft²To sea287760 ftTo city center13200 ftCompletion dateI quarter, 2023





## **PROPERTY FEATURES**

#### **LOCATION**

Close to the city centre Close to schools Close to the kindergarten **Great location** In walking distance from the Near metro Near veterinary Near restaurants railway station Near Mosque City view Street view Courtyard view **FEATURES** Video intercom Interior doors Balcony doors Intercom Satin painted walls Ceiling spotlights Spotlights LED lighting Separate rooms Heated towel rail Shower cabin in bathrooms