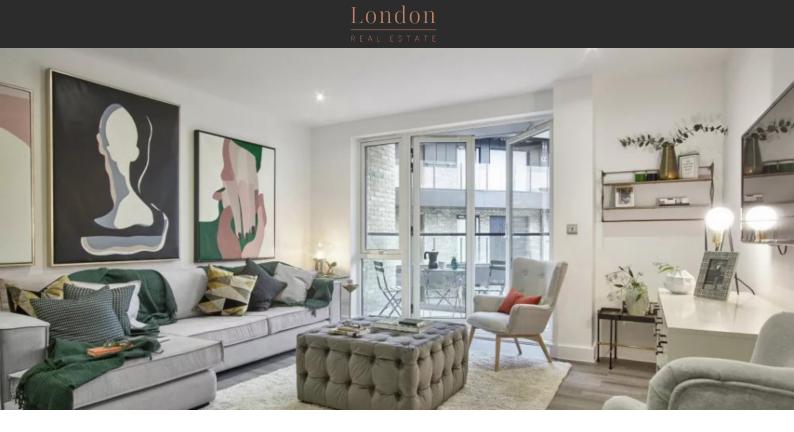

# APARTMENT IN KILBURN PARK, LONDON, UK, 2 BEDROOMS, 807 SQ.FT NO. 1239 £ 690 000

## PARAMETERS

| City            | London              |
|-----------------|---------------------|
| District        | Kilburn Park        |
| Туре            | Apartment           |
| Development     | NORTH WEST          |
|                 | QUARTER             |
| Floor plan      | NORTH WEST          |
|                 | QUARTER 807 SQ.FT   |
|                 | HOME 106            |
| Bedrooms        | 2                   |
| Living space    | 807 ft <sup>2</sup> |
| To sea          | 287760 ft           |
| To city center  | 13200 ft            |
| Completion date | l quarter, 2023     |





### **PROPERTY FEATURES**

## LOCATION

| •  | Close to the city centre                     | • | Close to