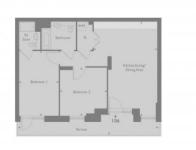

## PARAMETERS

| City            | London              |
|-----------------|---------------------|
| District        | Kilburn Park        |
| Туре            | Apartment           |
| Development     | NORTH WEST          |
|                 | QUARTER             |
| Floor plan      | NORTH WEST          |
|                 | QUARTER 807 SQ.FT   |
|                 | HOME 106            |
| Bedrooms        | 2                   |
| Living space    | 807 ft <sup>2</sup> |
| To sea          | 287760 ft           |
| To city center  | 13200 ft            |
| Completion date | l quarter, 2023     |