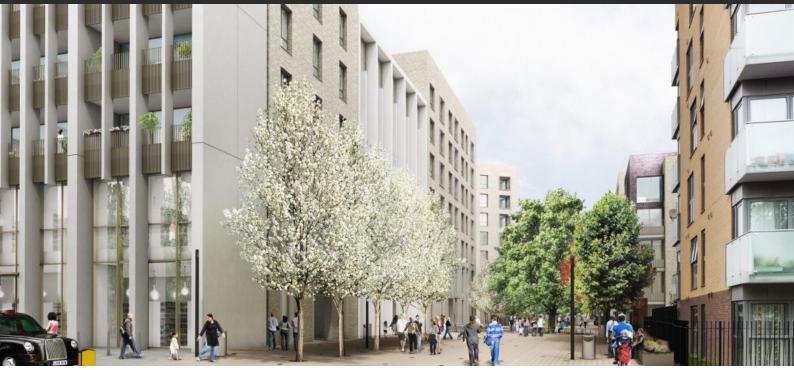

## LOCATION

| •        | Close to the city centre                     | • | Close to schools           | • | Close to the kindergarten | • | Great location                     |  |
|----------|----------------------------------------------|---|----------------------------|---|---------------------------|---|------------------------------------|--|
| •        | In walking distance from the railway station | ۰ | Near metro                 | ۰ | Near veterinary           | • | Near Mosque                        |  |
| •        | City view                                    | • | Street view                | • | Courtyard view            |   |                                    |  |
| FEATURES |                                              |   |                            |   |                           |   |                                    |  |
| ۰        | Video intercom                               | ۰ | Intercom                   | • | Interior doors            | • | Balcony doors                      |  |
| ۰        | Satin painted walls                          | ۰ | Ceiling spotlights         | • | Spotlights                | • | LED lighting                       |  |
| ۰        | Separate rooms                               | ۰ | Heated towel rail          | • | Shower cabin in bathrooms | • | Bathroom furniture                 |  |
| •        | Fitted sanitary ware                         | • | Full bathroom              | • | Balcony                   | • | Terrace                            |  |
| •        | Roof terrace                                 | • | Telephone                  | • | Internet                  | • | Satellite television               |  |
| •        | Cable ready                                  | • | Washing machine            | • | Fridge                    | • | Dryer                              |  |
| •        | Cooker hood                                  | • | Oven                       | • | Cooker                    | • | Dishwasher                         |  |
| •        | Built in Kitchen Appliances                  | • | Wardrobe in hallway        | • | Carpeting                 | • | Laminate Flooring                  |  |
| •        | Ceramic tile in bathrooms                    | • | Floor heating in all rooms | • | Ready to move in          | • | American kitchen                   |  |
| •        | Open-plan kitchen                            | • | Utility room               | • | Comfort                   | • | At the final stage of construction |  |
|          | Mortaade                                     |   |                            |   |                           |   |                                    |  |

### OUTDOOR FEATURES

| ٠ | Decorative lighting | ٠ | Transport accessibility   | • | Social and commercial facilities • | Backyard |
|---|---------------------|---|---------------------------|---|------------------------------------|----------|
| • | Footpaths           | • | Well-developed facilities |   |                                    |          |