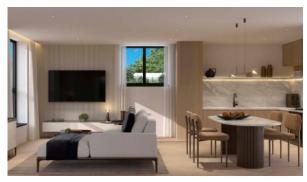

#### PROPERTY FEATURES

#### **FEATURES**

- Video intercom
  Interior walls painted with
  Ceiling spotlights
  Spotlights
- LED lighting
  Walk-through rooms
  Heated towel rail
  Full bathroom
- Several bathrooms Terrace Telephone Internet
- Washing machine
  Fridge
  Cooker hood
  Oven
- Cooker
  Dishwasher
  Parquet
  Wood flooring
- Ready to move in
  American kitchen
  Open-plan kitchen
  Luxury real estate
- Premium class