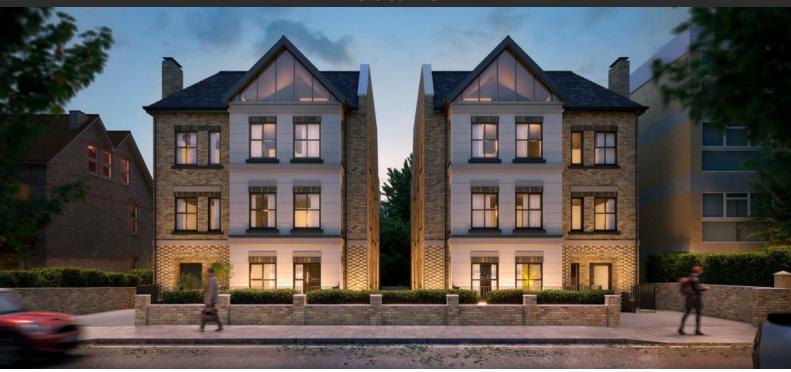

# OH SO CLOSE

£ 520 177 - £ 857 778

### **PARAMETERS**

City London District Ealing Type Development 1 bedroom min. £ 520 177 3 bedrooms min. £ 520 177 To sea 411840 ft To city center 29040 ft Completion date I quarter, 2024





#### PROPERTY FEATURES

#### **LOCATION**

- Close to the bus stop
  Close to shopping malls
  Close to the airport
  Close to schools
- Close to the kindergarten
  Prestigious district
  Near golf course
  Great location
- In walking distance from the Street view Courtyard view railway station

#### **FEATURES**

- Video intercom
  Interior walls painted with
  Ceiling spotlights
  Spotlights
- LED lighting
  Walk-through rooms
  Heated towel rail
  Full bathroom
- Several bathrooms Terrace Telephone Internet
- Washing machine
  Fridge
  Cooker hood
  Oven
-