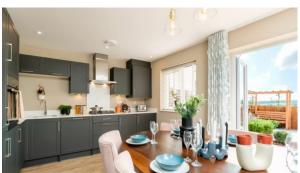

#### **FEATURES**

- Video intercom
  Interior doors
  Interior walls painted with washable water-based paint
- Spotlights
  LED lighting
  Heated towel rail
  Shower cabin in bathrooms
- Fitted sanitary ware
  Full bathroom
  Several bathrooms
  Internet
- Cable ready
  Washing machine
  Fridge
  Dryer
- Cooker hood
  Oven
  Cooker
  Dishwasher
- Built-in kitchen
  Built-in closet
  Laminate Flooring
  Finished
- Ready to move in
  Separate kitchen
  Open-plan kitchen
  Private entrance
- Utility room
  Comfort +

# PHOTO GALLERY