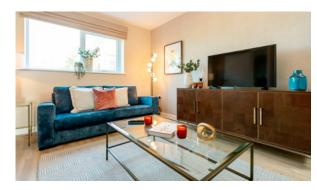

ay station
- Street view
  Courtyard view

#### **FEATURES**

- Video intercom
  Interior doors
  Interior walls painted with washable water-based paint
- Spotlights
  LED lighting
  Heated towel rail
  Shower cabin in bathrooms
- Fitted sanitary ware
  Full bathroom
  Several bathrooms
  Internet
- Cable ready
  Washing machine
  Fridge
  Dryer
- Cooker hood
  Oven
  Cooker
  Dishwasher
- Built-in kitchen
  Built-in closet
  Laminate Flooring
  Finished
- Ready to move in
  Separate kitchen
  Open-plan kitchen
  Private entrance
- Utility room
  Comfort +

#### **INDOOR FACILITIES**

Children-friendly
 Heating system

#### **OUTDOOR FEATURES**

- Landscaped green area
  Easy access to countryside
  No industry facilities
  Backyard
- Pets allowed
  Footpaths
  Benches



# PHOTO GALLERY