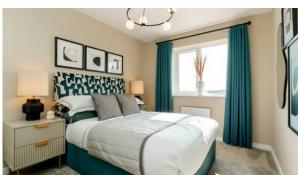

#### **FEATURES**

- Video intercom
  Interior doors
  Interior walls painted with washable water-based paint
- Spotlights
  LED lighting
  Heated towel rail
  Shower cabin in bathrooms
- Fitted sanitary ware
  Full bathroom
  Several bathrooms
  Internet
- Cable ready
  Washing machine
  Fridge
  Dryer
- Cooker hood
  Oven
  Cooker
  Dishwasher
- Built-in kitchen
  Built-in closet
  Laminate Flooring
  Finished
- Ready to move in
  Separate kitchen
  Open-plan kitchen
  Private entrance
- Utility room
  Comfort +

# PHOTO GALLERY