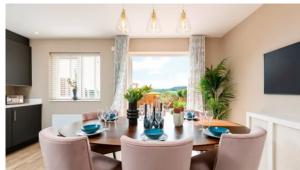

tation
- Street view
  Courtyard view

#### **FEATURES**

- Video intercom
  Interior doors
  Interior walls painted with washable water-based paint
- Spotlights
  LED lighting
  Heated towel rail
  Shower cabin in bathrooms
- Fitted sanitary ware
  Full bathroom
  Several bathrooms
  Internet
- Cable ready
  Washing machine
  Fridge
  Dryer
- Cooker hood
  Oven
  Cooker
  Dishwasher
- Built-in kitchen
  Built-in closet
  Laminate Flooring
  Finished
- Ready to move in
  Separate kitchen
  Open-plan kitchen
  Private entrance
- Utility room
  Comfort +

#### **INDOOR FACILITIES**

Children-friendly
 Heating system

#### **OUTDOOR FEATURES**

- Landscaped green area
  Easy access to countryside
  No industry facilities
  Backyard
- Pets allowed
  Footpaths
  Benches



# PHOTO GALLERY