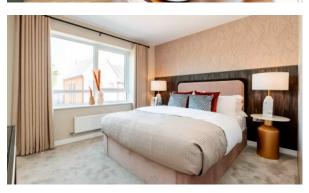

#### **FEATURES**

- Video intercom
  Interior doors
  Interior walls painted with washable water-based paint
- Spotlights
  LED lighting
  Heated towel rail
  Shower cabin in bathrooms
- Fitted sanitary ware
  Full bathroom
  Several bathrooms
  Internet
- Cable ready
  Washing machine
  Fridge
  Dryer
- Cooker hood
  Oven
  Cooker
  Dishwasher
- Built-in kitchen
  Built-in closet
  Laminate Flooring
  Finished
- Ready to move in
  Separate kitchen
  Open-plan kitchen
  Private entrance
- Utility room
  Comfort +

# PHOTO GALLERY