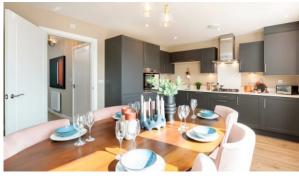

#### **FEATURES**

- Video intercom
  Interior doors
  Interior walls painted with washable water-based paint
- Spotlights
  LED lighting
  Heated towel rail
  Shower cabin in bathrooms
- Fitted sanitary ware
  Full bathroom
  Several bathrooms
  Internet
- Cable ready
  Washing machine
  Fridge
  Dryer
- Cooker hood
  Oven
  Cooker
  Dishwasher
- Built-in kitchen
  Built-in closet
  Laminate Flooring
  Finished
- Ready to move in
  Separate kitchen
  Open-plan kitchen
  Private entrance
- Utility room
  Comfort +

# PHOTO GALLERY