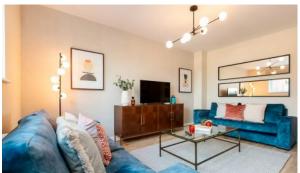

station
- Street view
  Courtyard view

#### **FEATURES**

- Video intercom
  Interior doors
  Interior walls painted with washable water-based paint
- Spotlights
  LED lighting
  Heated towel rail
  Shower cabin in bathrooms
- Fitted sanitary ware
  Full bathroom
  Several bathrooms
  Internet
- Cable ready
  Washing machine
  Fridge
  Dryer
- Cooker hood
  Oven
  Cooker
  Dishwasher
- Built-in kitchen
  Built-in closet
  Laminate Flooring
  Finished
- Ready to move in
  Separate kitchen
  Open-plan kitchen
  Private entrance
- Utility room
  Comfort +

#### **INDOOR FACILITIES**

Children-friendly
 Heating system

#### **OUTDOOR FEATURES**

- Landscaped green area
  Easy access to countryside
  No industry facilities
  Backyard
- Pets allowed
  Footpaths
  Benches



# PHOTO GALLERY