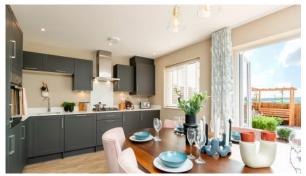

#### **FEATURES**

- Video intercom
   Interior doors
   Interior walls painted with washable water-based paint
- Spotlights
   LED lighting
   Heated towel rail
   Shower cabin in bathrooms
- Fitted sanitary ware
   Full bathroom
   Several bathrooms
   Balcony
- Internet
   Cable ready
   Washing machine
   Fridge
- Dryer
   Cooker hood
   Oven
   Cooker
- Dishwasher
   Built-in kitchen
   Built-in closet
   Laminate Flooring
- Finished
   Ready to move in
   American kitchen
   Open-plan kitchen
- Private entrance
   Utility room
   Comfort +

#### **INDOOR FACILITIES**

Children-friendly
 Heating system

#### **OUTDOOR FEATURES**

- Landscaped green area
   Easy access to countryside
   No industry facilities
   Backyard
- Pets allowed
   Footpaths
   Benches



# PHOTO GALLERY