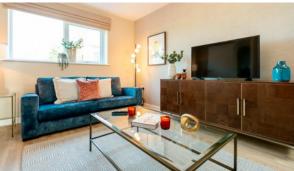

ew

#### **FEATURES**

- Video intercom
   Interior doors
   Interior walls painted with washable water-based paint
- Spotlights
   LED lighting
   Heated towel rail
   Shower cabin in bathrooms
- Fitted sanitary ware
   Full bathroom
   Several bathrooms
   Balcony
- Internet
   Cable ready
   Washing machine
   Fridge
- Dryer
   Cooker hood
   Oven
   Cooker
- Dishwasher
   Built-in kitchen
   Built-in closet
   Laminate Flooring
- Finished
   Ready to move in
   American kitchen
   Open-plan kitchen
- Private entrance
   Utility room
   Comfort +

#### **INDOOR FACILITIES**

Children-friendly
 Heating system

#### **OUTDOOR FEATURES**

- Landscaped green area
   Easy access to countryside
   No industry facilities
   Backyard
- Pets allowed
   Footpaths
   Benches



# PHOTO GALLERY