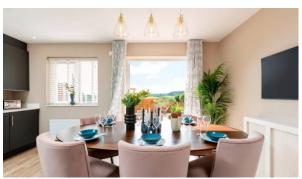

**FEATURES**

- Video intercom
   Interior doors
   Interior walls painted with washable water-based paint
- Spotlights
   LED lighting
   Heated towel rail
   Shower cabin in bathrooms
- Fitted sanitary ware
   Full bathroom
   Several bathrooms
   Balcony
- Internet
   Cable ready
   Washing machine
   Fridge
- Dryer
   Cooker hood
   Oven
   Cooker
- Dishwasher
   Built-in kitchen
   Built-in closet
   Laminate Flooring
- Finished
   Ready to move in
   American kitchen
   Open-plan kitchen
- Private entrance
   Utility room
   Comfort +

#### **INDOOR FACILITIES**

Children-friendly
 Heating system

#### **OUTDOOR FEATURES**

- Landscaped green area
   Easy access to countryside
   No industry facilities
   Backyard
- Pets allowed
   Footpaths
   Benches



# PHOTO GALLERY