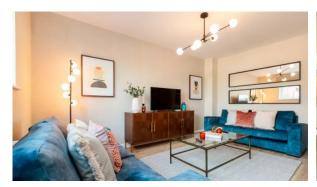

view

#### **FEATURES**

- Video intercom
   Interior doors
   Interior walls painted with washable water-based paint
- Spotlights
   LED lighting
   Heated towel rail
   Shower cabin in bathrooms
- Fitted sanitary ware
   Full bathroom
   Several bathrooms
   Balcony
- Internet
   Cable ready
   Washing machine
   Fridge
- Dryer
   Cooker hood
   Oven
   Cooker
- Dishwasher
   Built-in kitchen
   Built-in closet
   Laminate Flooring
- Finished
   Ready to move in
   American kitchen
   Open-plan kitchen
- Private entrance
   Utility room
   Comfort +

#### **INDOOR FACILITIES**

Children-friendly
 Heating system

#### **OUTDOOR FEATURES**

- Landscaped green area
   Easy access to countryside
   No industry facilities
   Backyard
- Pets allowed
   Footpaths
   Benches



# PHOTO GALLERY