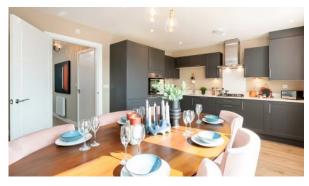

## **FEATURES**

- Video intercom
   Interior doors
   Interior walls painted with washable water-based paint
- Spotlights
   LED lighting
   Heated towel rail
   Shower cabin in bathrooms
- Fitted sanitary ware
   Full bathroom
   Several bathrooms
   Balcony
- Internet
   Cable ready
   Washing machine
   Fridge
- Dryer
   Cooker hood
   Oven
   Cooker
- Dishwasher
   Built-in kitchen
   Built-in closet
   Laminate Flooring
- Finished
   Ready to move in
   American kitchen
   Open-plan kitchen
- Private entrance
   Utility room
   Comfort +

#### **INDOOR FACILITIES**

Children-friendly
 Heating system

#### **OUTDOOR FEATURES**

- Landscaped green area
   Easy access to countryside
   No industry facilities
   Backyard
- Pets allowed
   Footpaths
   Benches



# PHOTO GALLERY