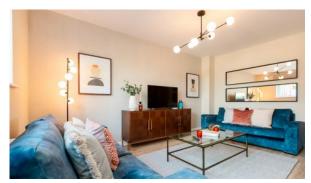

rs
   Balcony doors
   Interior walls painted with washable water-based paint
- Ceiling spotlights
   Spotlights
   LED lighting
   Heated towel rail
- Shower cabin in bathrooms
   Fitted sanitary ware
   Full bathroom
   Several bathrooms
- Terrace
   Internet
   Cable ready
   Washing machine
- Fridge
   Dryer
   Cooker hood
   Oven
- Cooker
   Dishwasher
   Built-in kitchen
   Built-in closet
- Laminate Flooring
   Finished
   Ready to move in
   Separate kitchen
- Open-plan kitchen
   Comfort +

## **INDOOR FACILITIES**

Children-friendly
 Heating system
 Area for keeping strollers and bicycles on every floor

#### **OUTDOOR FEATURES**

- Landscaped green area
   Easy access to countryside
   No industry facilities
   Backyard
- Pets allowed
   Footpaths
   Benches



# PHOTO GALLERY