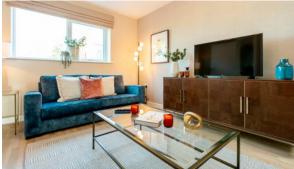

Balcony doors
   Interior walls painted with washable water-based paint
- Ceiling spotlights
   Spotlights
   LED lighting
   Heated towel rail
- Shower cabin in bathrooms
   Fitted sanitary ware
   Full bathroom
   Several bathrooms
- Terrace
   Internet
   Cable ready
   Washing machine
- Fridge
   Dryer
   Cooker hood
   Oven
- Cooker
   Dishwasher
   Built-in kitchen
   Built-in closet
- Laminate Flooring
   Finished
   Ready to move in
   Separate kitchen
- Open-plan kitchen
   Comfort +

## **INDOOR FACILITIES**

Children-friendly
 Heating system
 Area for keeping strollers and bicycles on every floor

#### **OUTDOOR FEATURES**

- Landscaped green area
   Easy access to countryside
   No industry facilities
   Backyard
- Pets allowed
   Footpaths
   Benches



# PHOTO GALLERY