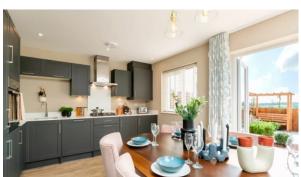

Balcony doors
   Interior walls painted with washable water-based paint
- Ceiling spotlights
   Spotlights
   LED lighting
   Heated towel rail
- Shower cabin in bathrooms
   Fitted sanitary ware
   Full bathroom
   Several bathrooms
- Terrace
   Internet
   Cable ready
   Washing machine
- Fridge
   Dryer
   Cooker hood
   Oven
- Cooker
   Dishwasher
   Built-in kitchen
   Built-in closet
- Laminate Flooring
   Finished
   Ready to move in
   Separate kitchen
- Open-plan kitchen
   Comfort +

## **INDOOR FACILITIES**

Children-friendly
 Heating system
 Area for keeping strollers and bicycles on every floor

#### **OUTDOOR FEATURES**

- Landscaped green area
   Easy access to countryside
   No industry facilities
   Backyard
- Pets allowed
   Footpaths
   Benches



# PHOTO GALLERY