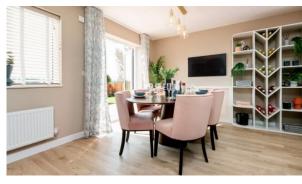

lcony doors
   Interior walls painted with washable water-based paint
- Ceiling spotlights
   Spotlights
   LED lighting
   Heated towel rail
- Shower cabin in bathrooms
   Fitted sanitary ware
   Full bathroom
   Several bathrooms
- Terrace
   Internet
   Cable ready
   Washing machine
- Fridge
   Dryer
   Cooker hood
   Oven
- Cooker
   Dishwasher
   Built-in kitchen
   Built-in closet
- Laminate Flooring
   Finished
   Ready to move in
   Separate kitchen
- Open-plan kitchen
   Comfort +

## **INDOOR FACILITIES**

Children-friendly
 Heating system
 Area for keeping strollers and bicycles on every floor

#### **OUTDOOR FEATURES**

- Landscaped green area
   Easy access to countryside
   No industry facilities
   Backyard
- Pets allowed
   Footpaths
   Benches



# PHOTO GALLERY