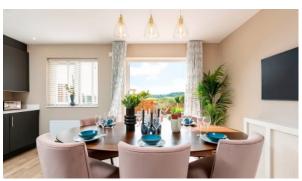

ony doors
   Interior walls painted with washable water-based paint
- Ceiling spotlights
   Spotlights
   LED lighting
   Heated towel rail
- Shower cabin in bathrooms
   Fitted sanitary ware
   Full bathroom
   Several bathrooms
- Terrace
   Internet
   Cable ready
   Washing machine
- Fridge
   Dryer
   Cooker hood
   Oven
- Cooker
   Dishwasher
   Built-in kitchen
   Built-in closet
- Laminate Flooring
   Finished
   Ready to move in
   Separate kitchen
- Open-plan kitchen
   Comfort +

## **INDOOR FACILITIES**

Children-friendly
 Heating system
 Area for keeping strollers and bicycles on every floor

#### **OUTDOOR FEATURES**

- Landscaped green area
   Easy access to countryside
   No industry facilities
   Backyard
- Pets allowed
   Footpaths
   Benches



# PHOTO GALLERY