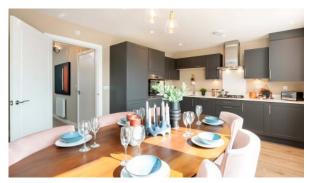

Balcony doors
   Interior walls painted with washable water-based paint
- Ceiling spotlights
   Spotlights
   LED lighting
   Heated towel rail
- Shower cabin in bathrooms
   Fitted sanitary ware
   Full bathroom
   Several bathrooms
- Terrace
   Internet
   Cable ready
   Washing machine
- Fridge
   Dryer
   Cooker hood
   Oven
- Cooker
   Dishwasher
   Built-in kitchen
   Built-in closet
- Laminate Flooring
   Finished
   Ready to move in
   Separate kitchen
- Open-plan kitchen
   Comfort +

## **INDOOR FACILITIES**

Children-friendly
 Heating system
 Area for keeping strollers and bicycles on every floor

#### **OUTDOOR FEATURES**

- Landscaped green area
   Easy access to countryside
   No industry facilities
   Backyard
- Pets allowed
   Footpaths
   Benches



# PHOTO GALLERY