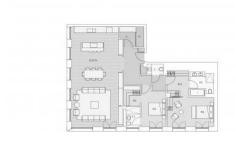

## **PARAMETERS**

City London
District Mayfair
Type Apartment
Development ONE CARRINGTON
Floor plan ONE CARRINGTON
1732 SQ.FT 2 BDRM

Bedrooms2Living space $1732 \text{ ft}^2$ To sea227040 ftTo city center10 ftCompletion dateI quarter, 2024