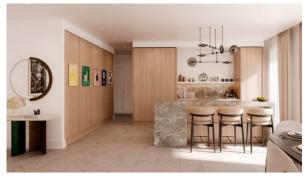

#### **FEATURES**

- Video intercom 
   Double glazed windows and balcony doors
   Thermal and sound insulation of Ceiling from 2.7 m walls
- Ceiling spotlights
   Spotlights
   LED lighting
   Walk-through rooms
- Full bathroom
   Several bathrooms
   Terrace
   Central A/C
- Washing machine
   Fridge
   Microwave oven
   Dryer
- Cooker hood
   Oven
   Cooker
   Dishwasher
- Fully fitted kitchen
   Bathroom Furniture
   Dressing room
   Built-in closet
- Parquet
   Marble flooring
   Wood flooring
   Floor heating in all rooms
- Ready to move in
   Exclusive interior design
   American kitchen
   Open-plan kitchen
- Luxury real estate At the final stage of construction Property maintenance company