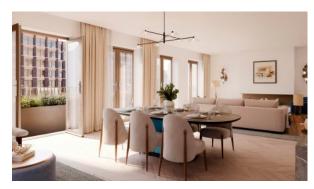

#### **FEATURES**

- Video intercom 
   Double glazed windows and balcony doors
   Thermal and sound insulation of Ceiling from 2.7 m walls
- Ceiling spotlights
   Spotlights
   LED lighting
   Walk-through rooms
- Full bathroom
   Several bathrooms
   Terrace
   Central A/C
- Washing machine
   Fridge
   Microwave oven
   Dryer
- Cooker hood
   Oven
   Cooker
   Dishwasher
- Fully fitted kitchen
   Bathroom Furniture
   Dressing room
   Built-in closet
- Parquet
   Marble flooring
   Wood flooring
   Floor heating in all rooms
- Ready to move in
   Exclusive interior design
   American kitchen
   Open-plan kitchen
- Luxury real estate At the final stage of construction Property maintenance company