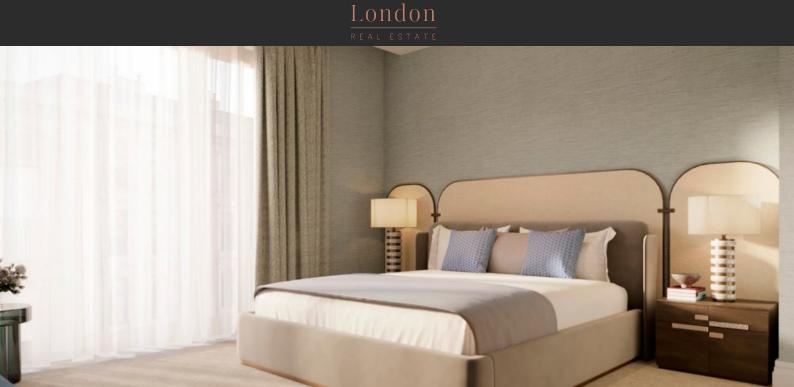

# APARTMENT IN MAYFAIR, LONDON, UK, 2 BEDROOMS, 1732 SQ.FT NO. 1980

£ 5 500 000

## **PARAMETERS**

City London
District Mayfair
Type Apartment
Development ONE CARRINGTON
Floor plan ONE CARRINGTON
1732 SQ.FT 2 BDRM

Bedrooms2Living space $1732 \text{ ft}^2$ To sea227040 ftTo city center10 ftCompletion dateI quarter, 2024

#### **FEATURES**

- Video intercom 
   Double glazed windows and balcony doors
   Thermal and sound insulation of Ceiling from 2.7 m walls
- Ceiling spotlights
   Spotlights
   LED lighting
   Walk-through rooms
- Full bathroom
   Several bathrooms
   Terrace
   Central A/C
- Washing machine
   Fridge
   Microwave oven
   Dryer
- Cooker hood
   Oven
   Cooker
   Dishwasher
- Fully fitted kitchen
   Bathroom Furniture
   Dressing room
   Built-in closet
- Parquet
   Marble flooring
   Wood flooring
   Floor heating in all rooms
- Ready to move in
   Exclusive interior design
   American kitchen
   Open-plan kitchen
- Luxury real estate At the final stage of construction Property maintenance company