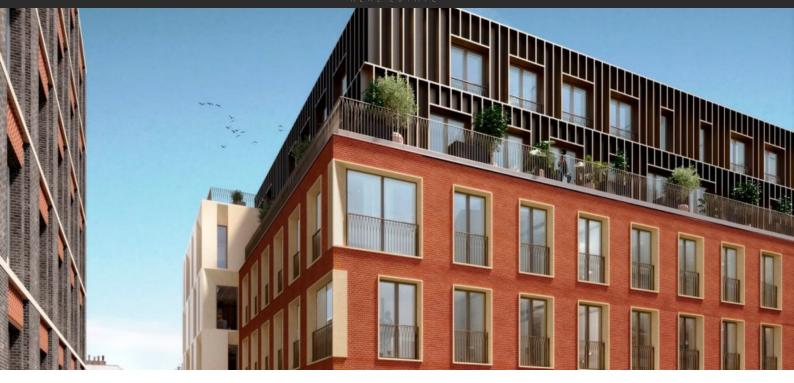

# **ONE CARRINGTON**

£ 2 950 000 - £ 12 950 000

#### PROPERTY FEATURES

#### **FEATURES**

- Video intercom
  Double glazed windows and balcony doors
  Thermal and sound insulation of Ceiling from 2.7 m walls
- Ceiling spotlights
  Spotlights
  LED lighting
  Full bathroom
- Terrace
  Roof terrace
  Central A/C
  Washing machine
- Fridge
  Microwave oven
  Dryer
  Cooker hood
- Oven
  Cooker
  Dishwasher
  Fully fitted kitchen
- Bathroom Furniture
  Dressing room
  Built-in closet
  Parquet
- Marble flooring
  Wood flooring
  Floor heating in all rooms
  Ready to move in
- Exclusive interior design American kitchen Open-plan kitchen Luxury real estate