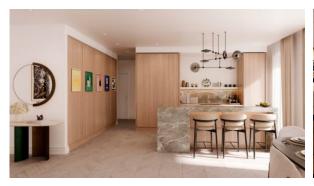

lation of Ceiling from 2.7 m walls
- Ceiling spotlights
  Spotlights
  LED lighting
  Full bathroom
- Terrace
  Roof terrace
  Central A/C
  Washing machine
- Fridge
  Microwave oven
  Dryer
  Cooker hood
- Oven
  Cooker
  Dishwasher
  Fully fitted kitchen
- Bathroom Furniture
  Dressing room
  Built-in closet
  Parquet
- Marble flooring
  Wood flooring
  Floor heating in all rooms
  Ready to move in
- Exclusive interior design American kitchen Open-plan kitchen Luxury real estate

#### **INDOOR FACILITIES**

Wi-fi in common areas
 Lobby in Building
 Recreation area
 Elevator

#### **OUTDOOR FEATURES**

- CCTV
  Security
  Transport accessibility
  No industry facilities
- Social and commercial facilities
  Concierge
  Footpaths
  Well-developed facilities



## PHOTO GALLERY