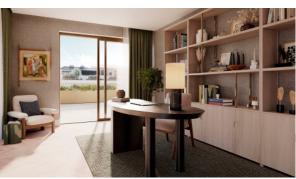

sulation of Ceiling from 2.7 m walls
- Ceiling spotlights
  Spotlights
  LED lighting
  Full bathroom
- Terrace
  Roof terrace
  Central A/C
  Washing machine
- Fridge
  Microwave oven
  Dryer
  Cooker hood
- Oven
  Cooker
  Dishwasher
  Fully fitted kitchen
- Bathroom Furniture
  Dressing room
  Built-in closet
  Parquet
- Marble flooring
  Wood flooring
  Floor heating in all rooms
  Ready to move in
- Exclusive interior design American kitchen Open-plan kitchen Luxury real estate

#### **INDOOR FACILITIES**

Wi-fi in common areas
 Lobby in Building
 Recreation area
 Elevator

#### **OUTDOOR FEATURES**

- CCTV
  Security
  Transport accessibility
  No industry facilities
- Social and commercial facilities
  Concierge
  Footpaths
  Well-developed facilities



## PHOTO GALLERY