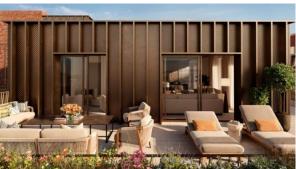

d insulation of Ceiling from 2.7 m walls
- Ceiling spotlights
  Spotlights
  LED lighting
  Full bathroom
- Terrace
  Roof terrace
  Central A/C
  Washing machine
- Fridge
  Microwave oven
  Dryer
  Cooker hood
- Oven
  Cooker
  Dishwasher
  Fully fitted kitchen
- Bathroom Furniture
  Dressing room
  Built-in closet
  Parquet
- Marble flooring
  Wood flooring
  Floor heating in all rooms
  Ready to move in
- Exclusive interior design American kitchen Open-plan kitchen Luxury real estate

#### **INDOOR FACILITIES**

Wi-fi in common areas
 Lobby in Building
 Recreation area
 Elevator

#### **OUTDOOR FEATURES**

- CCTV
  Security
  Transport accessibility
  No industry facilities
- Social and commercial facilities
  Concierge
  Footpaths
  Well-developed facilities



## PHOTO GALLERY