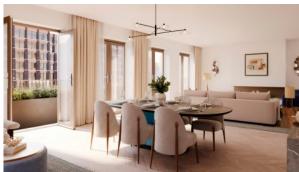

insulation of Ceiling from 2.7 m walls
- Ceiling spotlights
  Spotlights
  LED lighting
  Full bathroom
- Terrace
  Roof terrace
  Central A/C
  Washing machine
- Fridge
  Microwave oven
  Dryer
  Cooker hood
- Oven
  Cooker
  Dishwasher
  Fully fitted kitchen
- Bathroom Furniture
  Dressing room
  Built-in closet
  Parquet
- Marble flooring
  Wood flooring
  Floor heating in all rooms
  Ready to move in
- Exclusive interior design American kitchen Open-plan kitchen Luxury real estate

#### **INDOOR FACILITIES**

Wi-fi in common areas
 Lobby in Building
 Recreation area
 Elevator

#### **OUTDOOR FEATURES**

- CCTV
  Security
  Transport accessibility
  No industry facilities
- Social and commercial facilities
  Concierge
  Footpaths
  Well-developed facilities



## PHOTO GALLERY