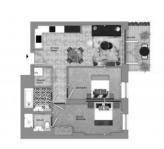

#### **PARAMETERS**

City London
District Clapham Junction
Type Apartment
Development ONE CLAPHAM
JUNCTION

Floor plan ONE CLAPHAM JUNCTION 817SQFT

 $\begin{array}{ccc} \text{Bedrooms} & & 2 \\ \text{Living space} & & 817 \text{ ft}^2 \\ \text{To sea} & & 169488 \text{ ft} \end{array}$ 