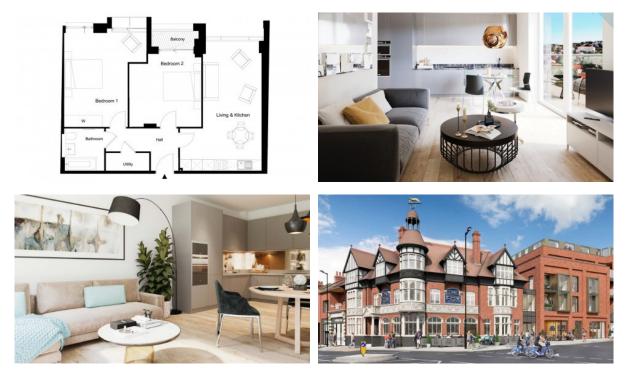

TILO           |   |                                              |   |                            |   |                               |  |
| •        | Private Gym               | ٠ | Elevator                                     |   |                            |   |                               |  |
| Ol       | JTDOOR FEATURES           |   |                                              |   |                            |   |                               |  |

| ٠ | Landscaped garden | • | Well-developed facilities | • |  | Shop | • |  | Supermarket |  |
|---|-------------------|---|---------------------------|---|--|------|---|--|-------------|--|
|---|-------------------|---|---------------------------|---|--|------|---|--|-------------|--|

## London Real estate

### PHOTO GALLERY