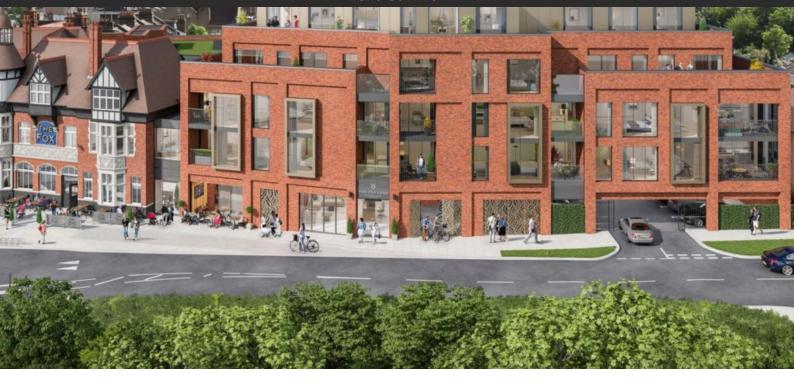

# ONE FOX LANE

£ 510 000 - £ 625 000

# **PARAMETERS**

City London
District Palmers Green
Type Development
2 bedrooms min. £ 510 000
To city center 55968 ft
Completion date IV quarter, 2022





# PROPERTY FEATURES

#### **LOCATION**

- Close to the bus stop
- Close to shopping malls
- Close to schools
- Environmentally pristine area

- Great location
- In walking distance from the railway station
- Near restaurants
- Park/garden view

### **FEATURES**

- Heated towel rail
- Bathroom furniture
- Fitted sanitary ware
- Full bathroom

Balcony

Fridge

- Microwave oven
- Oven

- Dishwasher
- Fully fitted kitchen
- Bathroom furniture
- Carpeting

- Ceramic tile in bathrooms
- Wood flooring
- Floor heating in all rooms
- Modern design

#### **INDOOR FACILITIES**

Private Gym

Elevator

####