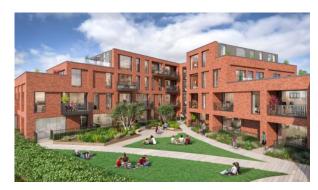

2 bedrooms min. £ 510 000
To city center 55968 ft
Completion date IV quarter, 2022





# PROPERTY FEATURES

#### **LOCATION**

- Close to the bus stop
- Close to shopping malls
- Close to schools
- Environmentally pristine area

- Great location
- In walking distance from the railway station
- Near restaurants
- Park/garden view

### **FEATURES**

- Heated towel rail
- Bathroom furniture
- Fitted sanitary ware
- Full bathroom

Balcony

Fridge

- Microwave oven
- Oven

- Dishwasher
- Fully fitted kitchen
- Bathroom furniture
- Carpeting

- Ceramic tile in bathrooms
- Wood flooring
- Floor heating in all rooms
- Modern design

#### **INDOOR FACILITIES**

Private Gym

Elevator

#### **OUTDOOR FEATURES**

- Landscaped garden
- Well-developed facilities
- Shop

Supermarket



# PHOTO GALLERY