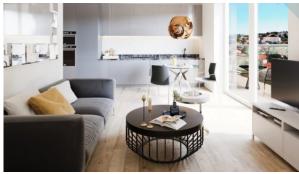

### **FEATURES**

- Heated towel rail
- Bathroom furniture
- Fitted sanitary ware
- Full bathroom

Balcony

Fridge

- Microwave oven
- Oven

- Dishwasher
- Fully fitted kitchen
- Bathroom furniture
- Carpeting

- Ceramic tile in bathrooms
- Wood flooring
- Floor heating in all rooms
- Modern design

# PHOTO GALLERY