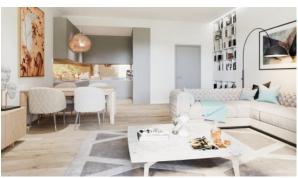

### **FEATURES**

- Heated towel rail
- Bathroom furniture
- Fitted sanitary ware
- Full bathroom

Balcony

Fridge

- Microwave oven
- Oven

- Dishwasher
- Fully fitted kitchen
- Bathroom furniture
- Carpeting

- Ceramic tile in bathrooms
- Wood flooring
- Floor heating in all rooms
- Modern design

# PHOTO GALLERY