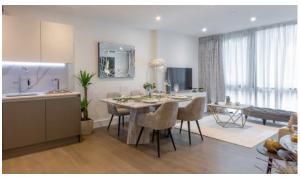

### **FEATURES**

- Heated towel rail
- Bathroom furniture
- Fitted sanitary ware
- Full bathroom

Balcony

Fridge

- Microwave oven
- Oven

- Dishwasher
- Fully fitted kitchen
- Bathroom furniture
- Carpeting

- Ceramic tile in bathrooms
- Wood flooring
- Floor heating in all rooms
- Modern design

# PHOTO GALLERY