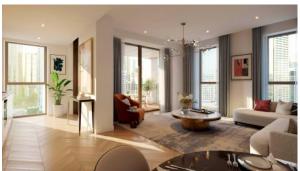

#### **PROPERTY FEATURES**

#### **FEATURES**

Intercom Alarm system Interior doors Panoramic windows Double glazed aluminium or Panoramic glazing Balcony doors Ceiling spotlights plastic windows Heated towel rail Shower cabin in bathrooms Spotlights LED lighting Bathroom furniture Fitted sanitary ware Full bathroom Rain shower Roof terrace Telephone Internet Balcony Satellite television Central A/C Washing machine Cable ready Fridge Dryer Oven Cooker Parquet Built-in kitchen Built-in closet Dishwasher

Floor heating in all rooms

Open-plan property

Mortgage

Finished

Upgraded interior