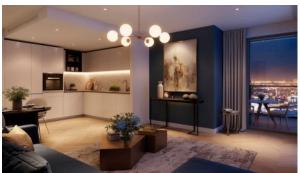

#### **PROPERTY FEATURES**

#### **FEATURES**

Intercom Alarm system Interior doors Panoramic windows Double glazed aluminium or Panoramic glazing Balcony doors Ceiling spotlights plastic windows Heated towel rail Shower cabin in bathrooms Spotlights LED lighting Bathroom furniture Fitted sanitary ware Full bathroom Rain shower Roof terrace Telephone Internet Balcony Satellite television Central A/C Washing machine Cable ready Fridge Dryer Oven Cooker Parquet Built-in kitchen Built-in closet Dishwasher

Floor heating in all rooms

Open-plan property

Mortgage

Finished

Upgraded interior