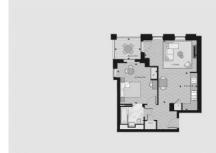

#### **PARAMETERS**

City London
District Isle Of Dogs
Type Apartment
Development ONE THAMES QUAY
Floor plan ONE THAMES QUAY
605 SQ.FT 1 BDRM

Bedrooms1Living space $605 \, \mathrm{ft^2}$ To sea $208032 \, \mathrm{ft}$ To city center $21120 \, \mathrm{ft}$ Completion dateIV quarter, 2024