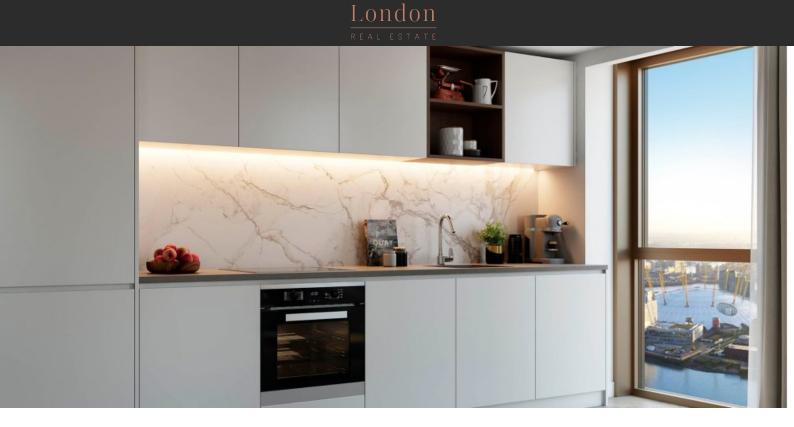

#### **FEATURES**

Intercom Alarm system Interior doors Panoramic windows Double glazed aluminium or Panoramic glazing Balcony doors Ceiling spotlights plastic windows Heated towel rail Shower cabin in bathrooms Spotlights LED lighting Bathroom furniture Fitted sanitary ware Full bathroom Rain shower Roof terrace Telephone Internet Balcony Satellite television Central A/C Washing machine Cable ready Fridge Dryer Oven Cooker Parquet Built-in kitchen Built-in closet Dishwasher

Ceramic tile in bathrooms

At the final stage of construction •

Open-plan kitchen