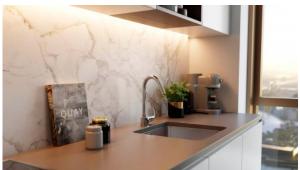

#### **FEATURES**

Intercom Alarm system Interior doors Panoramic windows Double glazed aluminium or Panoramic glazing Balcony doors Ceiling spotlights plastic windows Heated towel rail Shower cabin in bathrooms Spotlights LED lighting Bathroom furniture Fitted sanitary ware Full bathroom Rain shower Roof terrace Telephone Internet Balcony Satellite television Central A/C Washing machine Cable ready Fridge Dryer Oven Cooker Parquet Built-in kitchen Built-in closet Dishwasher

Ceramic tile in bathrooms

At the final stage of construction •

Open-plan kitchen