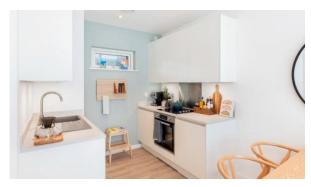

s Spotlights LED lighting Separate rooms Heated towel rail Shower cabin in bathrooms Bathroom furniture Fitted sanitary ware Full bathroom Several bathrooms Terrace Roof terrace Telephone Washing machine Internet Cable ready Dryer Cooker hood Oven Fridge Dishwasher Built-in kitchen Fully fitted kitchen Cooker Laminate Flooring Ceramic tile in bathrooms Finished Ready to move in American kitchen Open-plan kitchen Comfort Mortgage

### **INDOOR FACILITIES**

Children's playroom Children-friendly Dining in building Cafe Area for keeping strollers and Recreation room Fitness room Private Gym bicycles on every floor

Elevator

### **OUTDOOR FEATURES**

CCTV Landscaped garden Landscaped green area Transport accessibility

Well-developed facilities Football pitch



## PHOTO GALLERY