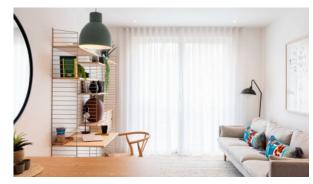

ng spotlights Spotlights LED lighting Separate rooms Heated towel rail Shower cabin in bathrooms Bathroom furniture Fitted sanitary ware Full bathroom Several bathrooms Terrace Roof terrace Telephone Washing machine Internet Cable ready Dryer Cooker hood Oven Fridge Dishwasher Built-in kitchen Fully fitted kitchen Cooker Laminate Flooring Ceramic tile in bathrooms Finished Ready to move in American kitchen Open-plan kitchen Comfort Mortgage

### **INDOOR FACILITIES**

Children's playroom Children-friendly Dining in building Cafe Area for keeping strollers and Recreation room Fitness room Private Gym bicycles on every floor

Elevator

### **OUTDOOR FEATURES**

CCTV Landscaped garden Landscaped green area Transport accessibility

Well-developed facilities Football pitch



## PHOTO GALLERY