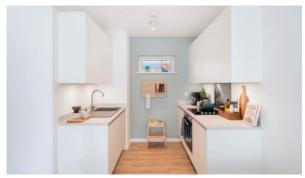

potlights Spotlights LED lighting Separate rooms Heated towel rail Shower cabin in bathrooms Bathroom furniture Fitted sanitary ware Full bathroom Several bathrooms Terrace Roof terrace Telephone Washing machine Internet Cable ready Dryer Cooker hood Oven Fridge Dishwasher Built-in kitchen Fully fitted kitchen Cooker Laminate Flooring Ceramic tile in bathrooms Finished Ready to move in American kitchen Open-plan kitchen Comfort Mortgage

### **INDOOR FACILITIES**

Children's playroom Children-friendly Dining in building Cafe Area for keeping strollers and Recreation room Fitness room Private Gym bicycles on every floor

Elevator

### **OUTDOOR FEATURES**

CCTV Landscaped garden Landscaped green area Transport accessibility

Well-developed facilities Football pitch



## PHOTO GALLERY