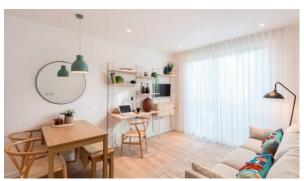

hts Spotlights LED lighting Separate rooms Heated towel rail Shower cabin in bathrooms Bathroom furniture Fitted sanitary ware Full bathroom Several bathrooms Terrace Roof terrace Telephone Washing machine Internet Cable ready Dryer Cooker hood Oven Fridge Dishwasher Built-in kitchen Fully fitted kitchen Cooker Laminate Flooring Ceramic tile in bathrooms Finished Ready to move in American kitchen Open-plan kitchen Comfort Mortgage

### **INDOOR FACILITIES**

Children's playroom Children-friendly Dining in building Cafe Area for keeping strollers and Recreation room Fitness room Private Gym bicycles on every floor

Elevator

### **OUTDOOR FEATURES**

CCTV Landscaped garden Landscaped green area Transport accessibility

Well-developed facilities Football pitch



## PHOTO GALLERY