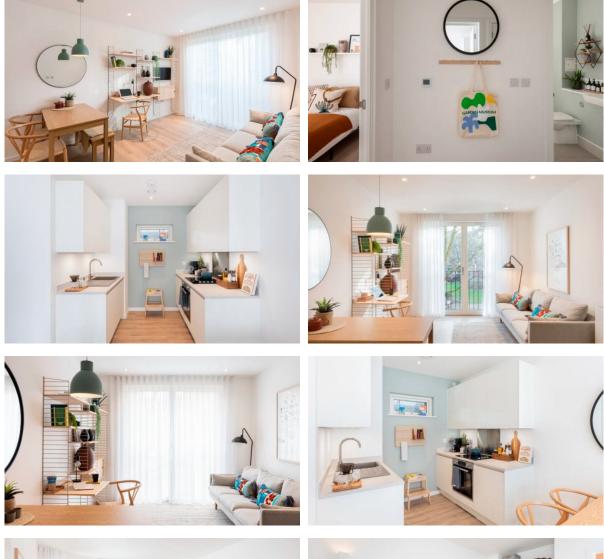

|   |                           |
| ٠                 | Children's playroom              | ۰ | Children-friendly         | ٠ | Cafe                                         | ۰ | Dining in building        |

- Area for keeping strollers and Recreation room bicycles on every floor Fitness room Private Gym •
- Elevator •

#### OUTDOOR FEATURES

| ٠ | CCTV                      | • | Landscaped garden | ٠ | Landscaped green area | • | Transport accessibility |
|---|---------------------------|---|-------------------|---|-----------------------|---|-------------------------|
| • | Well-developed facilities |   | Football pitch    |   |                       |   |                         |

Well-developed facilities Football pitch

# London Real estate

# PHOTO GALLERY