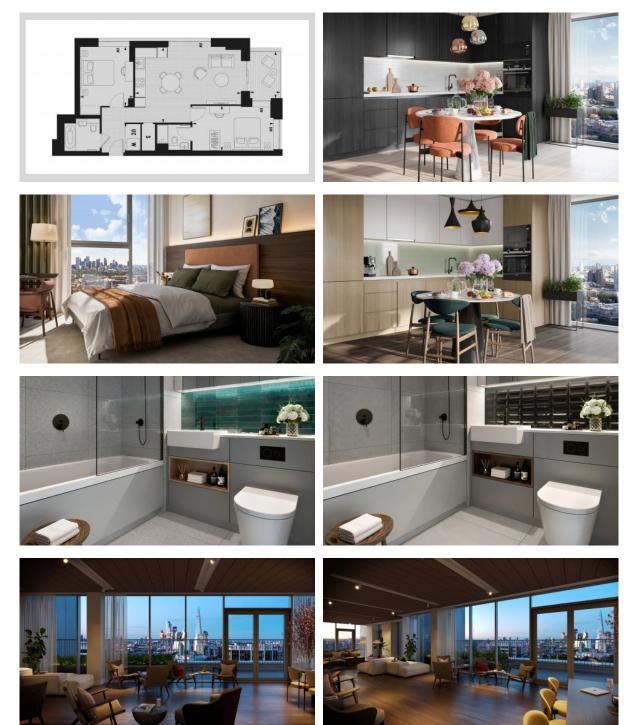

|   |                                              |   |                            |
| •  | Wi-fi in common areas                                  | • | Area for keeping strollers and bicycles on every floor | • | Lobby in Building                            | • | Recreation area            |
| •  | Fitness room                                           | • | Pilates and yoga room                                  | • | Private Gym                                  | • | Elevator                   |

- Bikes parking •

#### OUTDOOR FEATURES

CCTV •



Landscaped garden

Landscaped green area

- Transport accessibility
- Concierge

- Mini water park
- Footpaths
- Benches
- Well-developed facilities

## London Real estate

#### PHOTO GALLERY