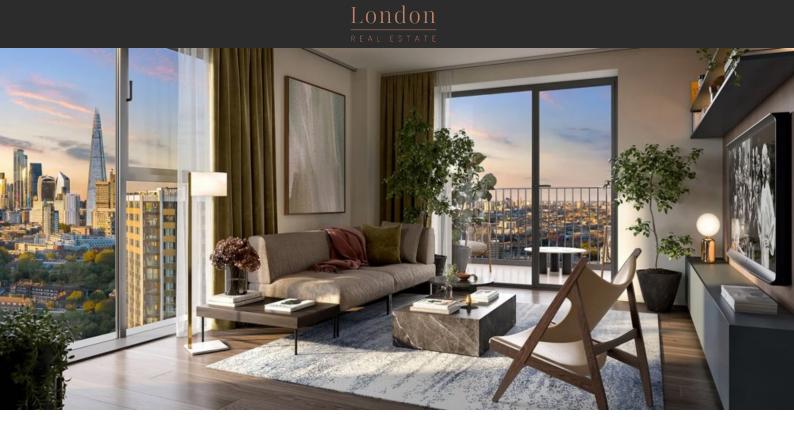

# APARTMENT IN ELEPHANT AND CASTLE, LONDON, UK, 2 BEDROOMS, 809 SQ.FT NO. 1081 £ 1 089 000

### PARAMETERS

| City            | London              |
|-----------------|---------------------|
| District        | Elephant and Castle |
| Туре            | Apartment           |
| Development     | PARK & SAYER -      |
|                 | ELEPHANT PARK       |
| Floor plan      | PARK & SAYER –      |
|                 | ELEPHANT PARK 809   |
|                 | SQ.FT PLOT          |
|                 | H7.D.18.01          |
| Bedrooms        | 2                   |
| Living space    | 809 ft <sup>2</sup> |
| To city center  | 10 ft               |
| Completion date | III quarter, 2024   |

#### **PROPERTY FEATURES**