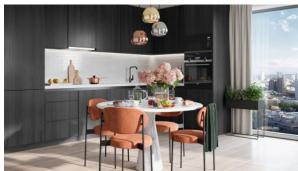

#### **FEATURES**

Video intercom Alarm system Alluminium windows with double • Interior doors glass Double glazed windows and Double glazed aluminium or Panoramic glazing Balcony doors balcony doors plastic windows Interior walls painted with Plasterboard ceiling Ceiling spotlights Spotlights washable water-based paint LED lighting Separate rooms Heated towel rail Shower cabin in bathrooms Bathroom furniture Fitted sanitary ware Full bathroom Several bathrooms Roof terrace Satellite television Balcony Internet Cable ready Washing machine Fridge Microwave oven Cooker hood Cooker Dryer Oven Dishwasher Built-in kitchen Bathroom Furniture Built-in closet Wood flooring Ceramic tile in bathrooms Carpeting Floor heating in all rooms Modern design Ready to move in American kitchen Open-plan kitchen Upgraded interior Luxury real estate Premium class Utility room