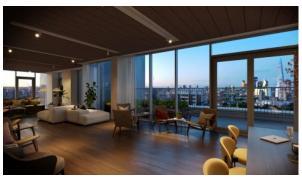

# APARTMENT IN ELEPHANT AND CASTLE, LONDON, UK, 2 BEDROOMS, 809 SQ.FT NO. 1083

£ 1 033 500

### **PARAMETERS**

City London
District Elephant and Castle
Type Apartment
Development PARK & SAYER -

Floor plan PARK & SAYER –
ELEPHANT PARK 809

SQ.FT PLOT H7.D.18.05

Bedrooms 2 Living space 809 ft² To city center 10 ft

#### LOCATION

- Close to the bus stop
   Close to the city centre
   Close to schools
   Prestigious district
   Historical centre of the city
   Great location
   In walking distance from the railway station
   Near metro
   Near restaurants
   On mid floor
   City view
- Panoramic view
   Street view
   Beautiful view