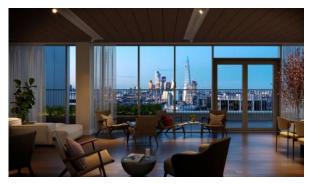

#### LOCATION

- Close to the bus stop
   Close to the city centre
   Close to schools
   Prestigious district
   Historical centre of the city
   Great location
   In walking distance from the railway station
   Near metro
   Near restaurants
   On mid floor
   City view
- Panoramic view
   Street view
   Beautiful view

#### **FEATURES**

Video intercom Alarm system Alluminium windows with double • Interior doors glass Double glazed windows and Double glazed aluminium or Panoramic glazing Balcony doors balcony doors plastic windows Interior walls painted with Plasterboard ceiling Ceiling spotlights Spotlights washable water-based paint LED lighting Separate rooms Heated towel rail Shower cabin in bathrooms Bathroom furniture Fitted sanitary ware Full bathroom Several bathrooms Roof terrace Satellite television Balcony Internet Cable ready Washing machine Fridge Microwave oven Cooker hood Cooker Dryer Oven Dishwasher Built-in kitchen Bathroom Furniture Built-in closet Wood flooring Ceramic tile in bathrooms Carpeting Floor heating in all rooms Modern design Ready to move in American kitchen Open-plan kitchen Upgraded interior Luxury real estate Premium class Utility room