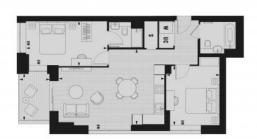

### **PARAMETERS**

City London
District Elephant and Castle
Type Apartment
Development PARK & SAYER -

Floor plan PARK & SAYER –
ELEPHANT PARK 809

SQ.FT PLOT H7.D.18.05

Bedrooms 2 Living space 809 ft² To city center 10 ft