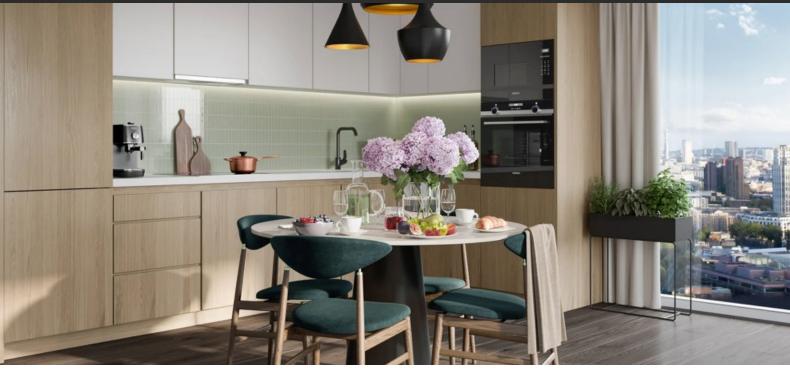

#### **FEATURES**

Video intercom Alarm system Alluminium windows with double • Interior doors glass Double glazed windows and Double glazed aluminium or Panoramic glazing Balcony doors balcony doors plastic windows Interior walls painted with Plasterboard ceiling Ceiling spotlights Spotlights washable water-based paint LED lighting Separate rooms Heated towel rail Shower cabin in bathrooms Bathroom furniture Fitted sanitary ware Full bathroom Several bathrooms Roof terrace Satellite television Balcony Internet Cable ready Washing machine Fridge Microwave oven Cooker hood Cooker Dryer Oven Dishwasher Built-in kitchen Bathroom Furniture Built-in closet Wood flooring Ceramic tile in bathrooms Carpeting Floor heating in all rooms Modern design Ready to move in American kitchen Open-plan kitchen Upgraded interior Luxury real estate Premium class Utility room

# PHOTO GALLERY