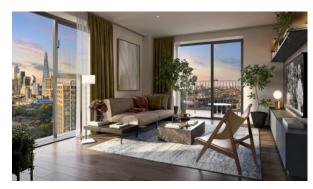

#### **FEATURES**

Video intercom Alarm system Alluminium windows with double • Interior doors glass Double glazed windows and Double glazed aluminium or Panoramic glazing Balcony doors balcony doors plastic windows Interior walls painted with Plasterboard ceiling Ceiling spotlights Spotlights washable water-based paint LED lighting Separate rooms Heated towel rail Shower cabin in bathrooms Bathroom furniture Fitted sanitary ware Full bathroom Several bathrooms Roof terrace Satellite television Balcony Internet Cable ready Washing machine Fridge Microwave oven Cooker hood Cooker Dryer Oven Dishwasher Built-in kitchen Bathroom Furniture Built-in closet Wood flooring Ceramic tile in bathrooms Carpeting Floor heating in all rooms Modern design Ready to move in American kitchen Open-plan kitchen Upgraded interior Luxury real estate Premium class Utility room

# PHOTO GALLERY