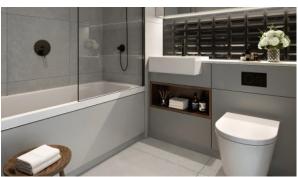

#### **FEATURES**

Video intercom Alarm system Alluminium windows with double • Interior doors glass Double glazed windows and Double glazed aluminium or Panoramic glazing Balcony doors balcony doors plastic windows Interior walls painted with Plasterboard ceiling Ceiling spotlights Spotlights washable water-based paint LED lighting Separate rooms Heated towel rail Shower cabin in bathrooms Bathroom furniture Fitted sanitary ware Full bathroom Several bathrooms Roof terrace Satellite television Balcony Internet Cable ready Washing machine Fridge Microwave oven Cooker hood Cooker Dryer Oven Dishwasher Built-in kitchen Bathroom Furniture Built-in closet Wood flooring Ceramic tile in bathrooms Carpeting Floor heating in all rooms Modern design Ready to move in American kitchen Open-plan kitchen Upgraded interior Luxury real estate Premium class Utility room