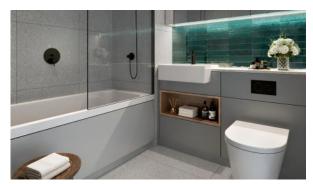

#### **FEATURES**

Video intercom Alarm system Alluminium windows with double • Interior doors glass Double glazed windows and Double glazed aluminium or Panoramic glazing Balcony doors balcony doors plastic windows Interior walls painted with Plasterboard ceiling Ceiling spotlights Spotlights washable water-based paint LED lighting Separate rooms Heated towel rail Shower cabin in bathrooms Bathroom furniture Fitted sanitary ware Full bathroom Several bathrooms Roof terrace Satellite television Balcony Internet Cable ready Washing machine Fridge Microwave oven Cooker hood Cooker Dryer Oven Dishwasher Built-in kitchen Bathroom Furniture Built-in closet Wood flooring Ceramic tile in bathrooms Carpeting Floor heating in all rooms Modern design Ready to move in American kitchen Open-plan kitchen Upgraded interior Luxury real estate Premium class Utility room