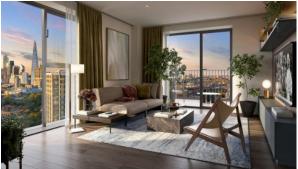

#### **FEATURES**

- Video intercom Alarm system Alluminium windows with double • Interior doors glass
- Double glazed aluminium or Double glazed windows and Panoramic glazing Balcony doors balcony doors plastic windows
- Interior walls painted with Plasterboard ceiling Ceiling spotlights Spotlights washable water-based paint
- LED lighting Separate rooms Heated towel rail Shower cabin in bathrooms
- Bathroom furniture Fitted sanitary ware Full bathroom Several bathrooms
- Roof terrace Internet Balcony Terrace
- Satellite television Cable ready Washing machine Fridge
- Microwave oven Cooker hood Dryer Oven
- Cooker Dishwasher Built-in kitchen Bathroom Furniture
- Wood flooring Built-in closet Ceramic tile in bathrooms Carpeting
- Floor heating in all rooms Modern design Ready to move in American kitchen
- Open-plan kitchen Utility room Upgraded interior Luxury real estate