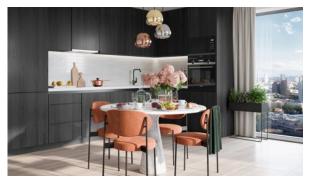

#### **FEATURES**

- Video intercom Alarm system Alluminium windows with double • Interior doors glass
- Double glazed aluminium or Double glazed windows and Panoramic glazing Balcony doors balcony doors plastic windows
- Interior walls painted with Plasterboard ceiling Ceiling spotlights Spotlights washable water-based paint
- LED lighting Separate rooms Heated towel rail Shower cabin in bathrooms
- Bathroom furniture Fitted sanitary ware Full bathroom Several bathrooms
- Roof terrace Internet Balcony Terrace
- Satellite television Cable ready Washing machine Fridge
- Microwave oven Cooker hood Dryer Oven
- Cooker Dishwasher Built-in kitchen Bathroom Furniture
- Wood flooring Built-in closet Ceramic tile in bathrooms Carpeting
- Floor heating in all rooms Modern design Ready to move in American kitchen
- Open-plan kitchen Utility room Upgraded interior Luxury real estate