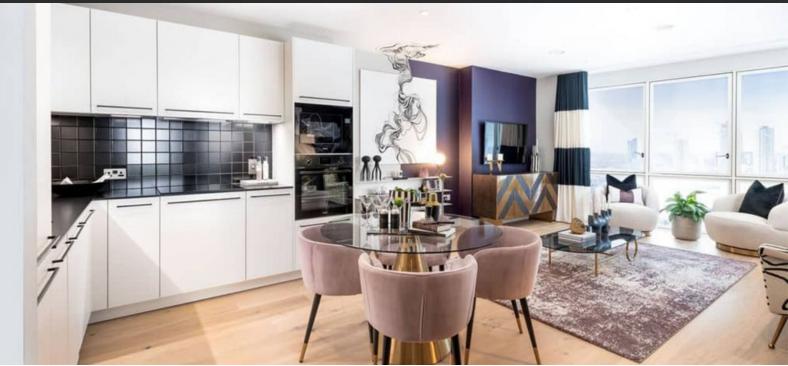

# APARTMENT IN BLACKWALL, LONDON, UK, 1 BEDROOM, 621 **SQ.FT NO. 727**

£ 499 995

## **PARAMETERS**

City London District Blackwall Type Apartment Development PARKSIDE WEST AT **BLACKWALL REACH** 

PARKSIDE WEST Floor plan

621SQFT

**Bedrooms** 621 ft<sup>2</sup> Living space To city center 123552 ft Completion date I quarter, 2028





#### PROPERTY FEATURES

#### **LOCATION**

- Close to shopping malls
- Close to the airport
- Close to schools
- Close to the kindergarten

- Prestigious district
- Environmentally pristine area
- Near golf course
- Close to river or promenade

- In walking distance from the
  - railway station
- Near metro
- Near restaurants
- Near Hospital

- City view
- Park/garden view
- Community view

#### **FEATURES**

- LED lighting
- Balcony

Terrace

Microwave