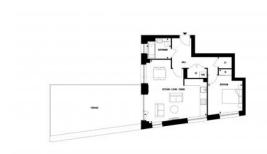

## **PARAMETERS**

City London District Blackwall Type Apartment Development PARKSIDE WEST AT **BLACKWALL REACH** 

PARKSIDE WEST Floor plan

621SQFT

**Bedrooms** 621 ft<sup>2</sup> Living space To city center 123552 ft Completion date I quarter, 2028