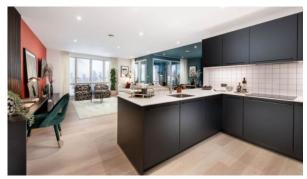

Living space To city center 123552 ft Completion date I quarter, 2028





#### PROPERTY FEATURES

#### **LOCATION**

- Close to shopping malls
- Close to the airport
- Close to schools
- Close to the kindergarten

- Prestigious district
- Environmentally pristine area
- Near golf course
- Close to river or promenade

- In walking distance from the
  - railway station
- Near metro
- Near restaurants
- Near Hospital

- City view
- Park/garden view
- Community view

#### **FEATURES**

- LED lighting
- Balcony

Terrace

Microwave oven

- Built-in kitchen
- Kitchen Appliances

## INDOOR FACILITIES

Cafe

Bar

#### **OUTDOOR FEATURES**

- Landscaped green area
- Transport accessibility
- Easy access to countryside
- Social and commercial facilities

Park

Sports ground



# PHOTO GALLERY