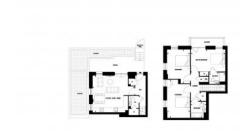

## **PARAMETERS**

City London
District Blackwall
Type Apartment
Development PARKSIDE WEST AT
BLACKWALL REACH

Floor plan PARKSIDE WEST 1108SQFT

Bedrooms 3
Living space 1108 ft²
To city center 123552 ft
Completion date I quarter, 2028