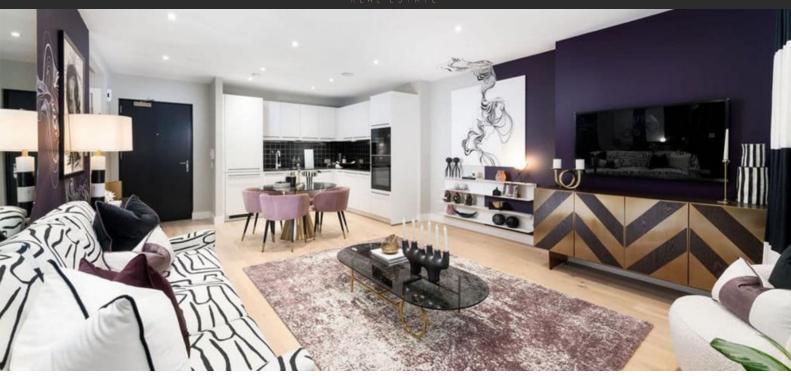

# APARTMENT IN BLACKWALL, LONDON, UK, 3 BEDROOMS, 1108 SQ.FT NO. 730

£ 812 500

#### **FEATURES**

- LED lighting
- Balcony

Terrace

Microwave oven

- Built-in kitchen
- Kitchen Appliances