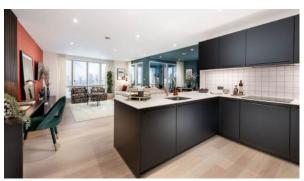

108 ft²
To city center 123552 ft
Completion date I quarter, 2028





#### PROPERTY FEATURES

#### **LOCATION**

- Close to shopping malls
- Close to the airport
- Close to schools
- Close to the kindergarten

- Prestigious district
- Environmentally pristine area
- Near golf course
- Close to river or promenade

- In walking distance from the
  - railway station
- Near metro
- Near restaurants
- Near Hospital

- City view
- Park/garden view
- Community view

#### **FEATURES**

- LED lighting
- Balcony

Terrace

Microwave oven

- Built-in kitchen
- Kitchen Appliances

## INDOOR FACILITIES

Cafe

Bar

#### **OUTDOOR FEATURES**

- Landscaped green area
- Transport accessibility
- Easy access to countryside
- Social and commercial facilities

Park

Sports ground



# PHOTO GALLERY