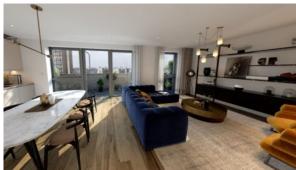

2024} \\ \end{array}$ 





#### PROPERTY FEATURES

#### **LOCATION**

- Close to the bus stop
- Close to shopping malls
- Close to the city centre
- Close to schools

- Prestigious district
- Great location
- Close to river or promenade
- In walking distance from the
  - railway station

- Near metro
- Near restaurants
- Park/garden view
- South orientation

East orientation

## **FEATURES**

- Video intercom
- Alarm system
- Smart Home system
- LED lighting

- Heated towel rail
- Shower cabin in bathrooms
- Fitted sanitary ware
- Balcony

- Roof terrace
- TV

- Telephone
- Fridge

- Microwave oven
- Dryer

Oven

· Fully fitted kitchen

Carpets

· Tile flooring

## **INDOOR FACILITIES**

Private Gym

#### **OUTDOOR FEATURES**

- Landscaped garden
- Concierge

Park



# PHOTO GALLERY