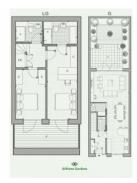

, 2024} \\ \end{array}$ 





#### PROPERTY FEATURES

#### **LOCATION**

- Close to the bus stop
- Close to shopping malls
- Close to the city centre
- Close to schools

- Prestigious district
- Great location
- Close to river or promenade
- In walking distance from the
  - railway station

- Near metro
- Near restaurants
- Park/garden view
- South orientation

East orientation

## **FEATURES**

- Video intercom
- Alarm system
- Smart Home system
- LED lighting

- Heated towel rail
- Shower cabin in bathrooms
- Fitted sanitary ware
- Balcony

- Roof terrace
- TV

- Telephone
- Fridge

- Microwave oven
- Dryer

Oven

· Fully fitted kitchen

Carpets

· Tile flooring

## **INDOOR FACILITIES**

Private Gym

#### **OUTDOOR FEATURES**

- Landscaped garden
- Concierge

Park



# PHOTO GALLERY