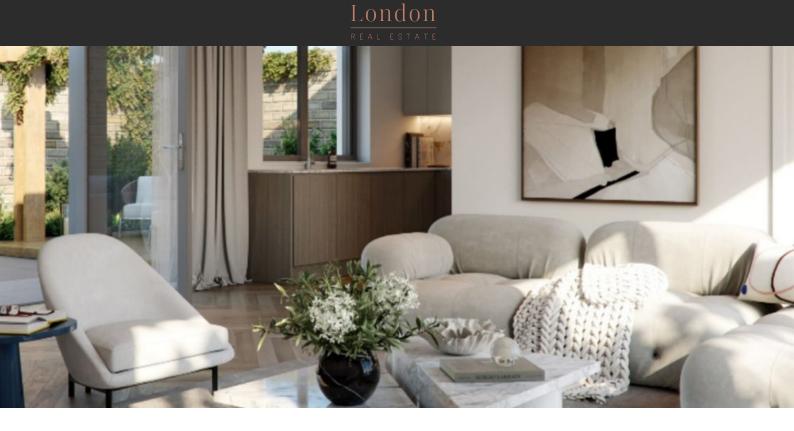

# APARTMENT IN NOTTING HILL, LONDON, UK, 2 BEDROOMS, 778.2 SQ.FT NO. 473 £ 1 012 500

## PROPERTY FEATURES

#### FEATURES

| • | Video intercom       | • | Alarm system              | • | Smart Home system    | • | LED lighting    |
|---|----------------------|---|---------------------------|---|----------------------|---|-----------------|
| • | Heated towel rail    | • | Shower cabin in bathrooms | • | Fitted sanitary ware | • | Balcony         |
| • | Roof terrace         | • | TV                        | ۰ | Telephone            | ٠ | Washing machine |
| • | Fridge               | • | Microwave oven            | • | Dryer                | • | Oven            |
| • | Fully fitted kitchen | • | Carpets                   | • | Tile flooring        |   |                 |