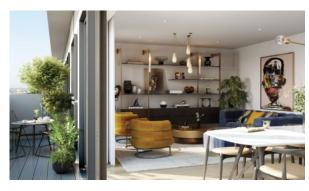

|
|---|----------------------|---|---------------------------|---|----------------------|---|-----------------|
| • | Heated towel rail    | • | Shower cabin in bathrooms | • | Fitted sanitary ware | • | Balcony         |
| • | Roof terrace         | • | TV                        | ۰ | Telephone            | ٠ | Washing machine |
| • | Fridge               | • | Microwave oven            | • | Dryer                | • | Oven            |
| • | Fully fitted kitchen | • | Carpets                   | • | Tile flooring        |   |                 |

#### INDOOR FACILITIES

Private Gym

## OUTDOOR FEATURES

| • | Landscaped garden | Concierge | • | Park |
|---|-------------------|-----------|---|------|
|   |                   |           |   |      |

# London Real estate

# PHOTO GALLERY