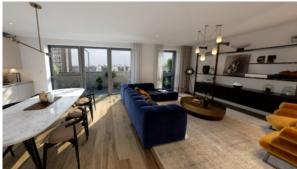

|---|----------------------|---|---------------------------|---|----------------------|---|-----------------|
| • | Heated towel rail    | • | Shower cabin in bathrooms | • | Fitted sanitary ware | • | Balcony         |
| • | Roof terrace         | • | TV                        | ۰ | Telephone            | ٠ | Washing machine |
| • | Fridge               | • | Microwave oven            | • | Dryer                | • | Oven            |
| • | Fully fitted kitchen | • | Carpets                   | • | Tile flooring        |   |                 |

#### INDOOR FACILITIES

Private Gym

## OUTDOOR FEATURES

| • | Landscaped garden | Concierge | • | Park |
|---|-------------------|-----------|---|------|
|   |                   |           |   |      |

# London Real estate

# PHOTO GALLERY