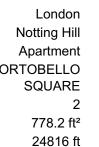

# APARTMENT IN NOTTING HILL, LONDON, UK, 2 BEDROOMS, 778.2 SQ.FT NO. 473 £ 1 012 500

#### PARAMETERS

| City        |       |
|-------------|-------|
| District    | Not   |
| Туре        | Ар    |
| Development | PORTC |
|             | S     |
| Bedrooms    |       |
|             | _     |

Living space To city center Completion date

IV quarter, 2024