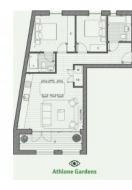

|
|---|----------------------|---|---------------------------|---|----------------------|---|-----------------|
| • | Heated towel rail    | • | Shower cabin in bathrooms | • | Fitted sanitary ware | • | Balcony         |
| • | Roof terrace         | • | TV                        | ۰ | Telephone            | ٠ | Washing machine |
| • | Fridge               | • | Microwave oven            | • | Dryer                | • | Oven            |
| • | Fully fitted kitchen | • | Carpets                   | • | Tile flooring        |   |                 |

#### INDOOR FACILITIES

Private Gym

## OUTDOOR FEATURES

| • | Landscaped garden | Concierge | • | Park |
|---|-------------------|-----------|---|------|
|   |                   |           |   |      |

# London Real estate

# PHOTO GALLERY