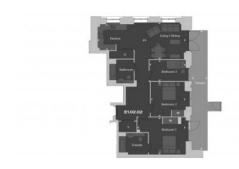

## **PARAMETERS**

City London
District Islington
Type Apartment
Development POSTMARK
Floor plan POSTMARK 1076
SQ.FT 3BDRM

E1.02.02

 $\begin{array}{ccc} \text{Bedrooms} & & & 3 \\ \text{Living space} & & 1076 \text{ ft}^2 \\ \text{To city center} & & 14256 \text{ ft} \\ \text{Completion date} & & \text{IV quarter, 2024} \\ \end{array}$ 