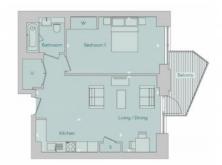

## **PARAMETERS**

City London
District Islington
Type Apartment
Development POSTMARK
Floor plan POSTMARK 608
SQ.FT 1BDRM

E1.04.03

 $\begin{array}{ccc} \text{Bedrooms} & & 1 \\ \text{Living space} & & 608 \text{ ft}^2 \\ \text{To city center} & & 14256 \text{ ft} \\ \text{Completion date} & & \text{IV quarter, 2024} \\ \end{array}$ 