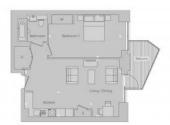

## **PARAMETERS**

City London
District Islington
Type Apartment
Development POSTMARK
Floor plan POSTMARK 608
SQ.FT 1BDRM

E1.04.03

 $\begin{array}{ccc} \text{Bedrooms} & & 1 \\ \text{Living space} & & 608 \text{ ft}^2 \\ \text{To city center} & & 14256 \text{ ft} \\ \text{Completion date} & & \text{IV quarter, 2024} \\ \end{array}$ 