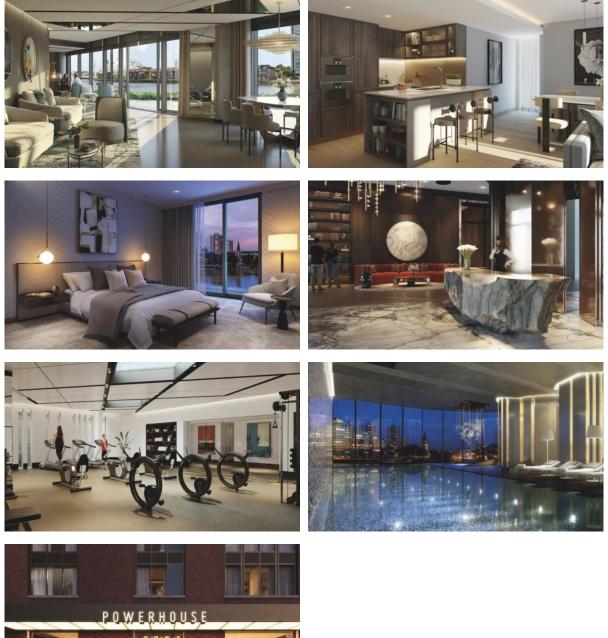

|   |                                  |   |                      |
| • Cafe                        | ۰ | Healthcare facilities      | ٠ | Fitness room                     |   |                      |
|                               |   |                            |   |                                  |   |                      |
| OUTDOOR FEATURES              |   |                            |   |                                  |   |                      |
| Transport accessibility       | • | Easy access to countryside | • | Social and commercial facilities | • | Concierge            |
|                               |   |                            |   |                                  |   |                      |

Park
Swimming pool
Shop

# London Real estate

### PHOTO GALLERY