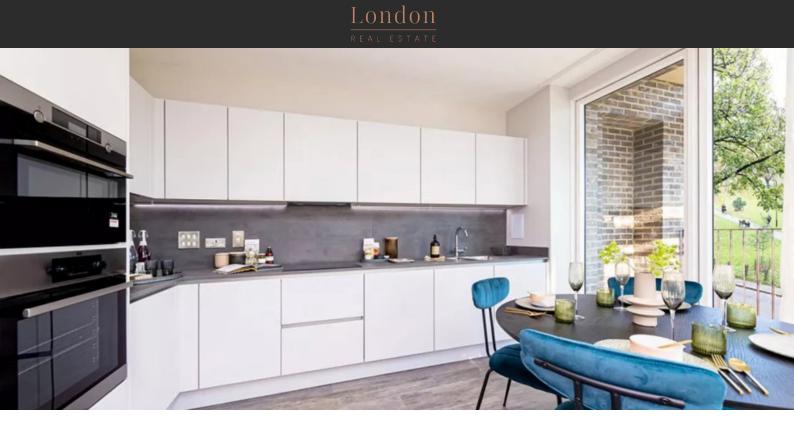

# APARTMENT IN HACKNEY, LONDON, UK, 2 BEDROOMS, 753 SQ.FT NO. 1051 £ 555 000

### PARAMETERS

| City            | London            |
|-----------------|-------------------|
| District        | Hackney           |
| Туре            | Apartment         |
| Development     | QUARTET           |
| Floor plan      | QUARTET 753 SQ.FT |
|                 | BARBEL COURT      |
|                 | PLOT 92           |
| Bedrooms        | 2                 |
| Living space    | 753 ft²           |
| To sea          | 227040 ft         |
| To city center  | 32208 ft          |
| Completion date | l quarter, 2022   |

### LOCATION

| ۰                 | Close to the bus stop      | • | Close to schools                                       | • | Great location                                            | ۰ | In walking distance from the railway station |  |  |
|-------------------|----------------------------|---|--------------------------------------------------------|---|-----------------------------------------------------------|---|----------------------------------------------|--|--|
| •                 | Near metro                 | • | Near restaurants                                       | • | Near Mosque                                               | • | Park/garden view                             |  |  |
| •                 | Street view                | • | Courtyard view                                         |   |                                                           |   |                                              |  |  |
| FEATURES          |                            |   |                                                        |   |                                                           |   |                                              |  |  |
| •                 | Metal front door           | • | Interior doors                                         | • | PVC double glazed windows                                 | • | Panoramic glazing                            |  |  |
| ۰                 | Balcony doors              | • | Interior walls painted with washable water-based paint | • | Ceiling spotlights                                        | ۰ | Spotlights                                   |  |  |
| •                 | LED lighting               | • | Separate rooms                                         | • | Shower cabin in bathrooms                                 | • | Bathroom furniture                           |  |  |
| •                 | Fitted sanitary ware       | • | Full bathroom                                          | • | Balcony                                                   | • | Internet                                     |  |  |
| ۰                 | Cable ready                | ٠ | Washing machine                                        | • | Fridge                                                    | ۰ | Microwave oven                               |  |  |
| ٠                 | Dryer                      | • | Cooker hood                                            | • | Oven                                                      | ۰ | Cooker                                       |  |  |
| •                 | Dishwasher                 | • | Furnished                                              | • | Laminate Flooring                                         | • | Floor heating in all rooms                   |  |  |
| •                 | Modern design              | • | Ready to move in                                       | • | American kitchen                                          | • | Utility room                                 |  |  |
| •                 | Comfort class              | • | Completed project                                      | • | Mortgage                                                  |   |                                              |  |  |
| INDOOR FACILITIES |                            |   |                                                        |   |                                                           |   |                                              |  |  |
| •                 | Access for disabled people | • | Ramped access                                          | ٠ | Area for keeping strollers and<br>bicycles on every floor | • | Bikes parking                                |  |  |

#### PHOTO GALLERY