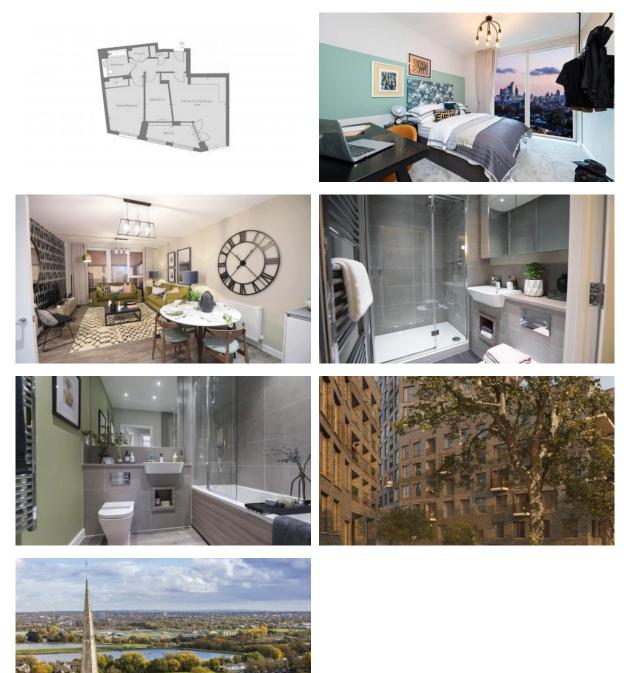

### PARAMETERS

| City            | London            |
|-----------------|-------------------|
| District        | Hackney           |
| Туре            | Apartment         |
| Development     | QUARTET           |
| Floor plan      | QUARTET 753 SQ.FT |
|                 | BARBEL COURT      |
|                 | PLOT 92           |
| Bedrooms        | 2                 |
| Living space    | 753 ft²           |
| To sea          | 227040 ft         |
| To city center  | 32208 ft          |
| Completion date | l quarter, 2022   |

#### PHOTO GALLERY