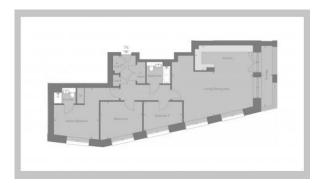

### **PARAMETERS**

City London
District Hackney
Type Apartment
Development QUARTET
Floor plan QUARTET 1206 SQ.FT

PEREGRINE COURT PLOT 75

Bedrooms 3
Living space 1206 ft²
To sea 227040 ft
To city center 32208 ft
Completion date I quarter, 2022