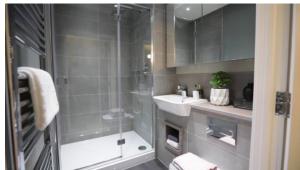

r walls painted with Ceiling spotlights Spotlights LED lighting washable water-based paint Separate rooms Shower cabin in bathrooms Bathroom furniture Fitted sanitary ware Full bathroom Balcony Internet Cable ready Washing machine Fridge Microwave oven Dryer Cooker hood Oven Cooker Dishwasher Built-in closet Partly furnished Carpeting Laminate Flooring Floor heating in all rooms Modern design Ready to move in American kitchen Comfort class Utility room Completed project Mortgage

#### **INDOOR FACILITIES**

Access for disabled people
 Ramped access
 Area for keeping strollers and
 Bikes parking bicycles on every floor

#### **OUTDOOR FEATURES**

- Children's playground
   Decorative lighting
   Landscaped garden
   Landscaped green area
- Transport accessibility



## PHOTO GALLERY