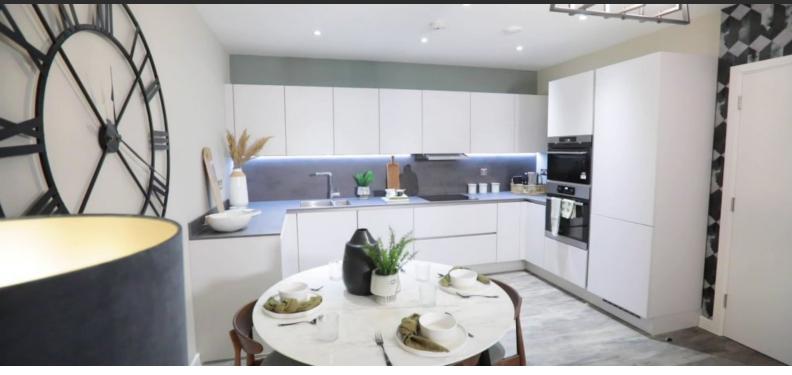

# APARTMENT IN HACKNEY, LONDON, UK, 3 BEDROOMS, 1206 SQ.FT NO. 1052

£ 770 000

### **PARAMETERS**

City London
District Hackney
Type Apartment
Development QUARTET
Floor plan QUARTET 1206 SQ.FT

PEREGRINE COURT PLOT 75

Bedrooms 3
Living space 1206 ft²
To sea 227040 ft
To city center 32208 ft
Completion date I quarter, 2022





#### PROPERTY FEATURES

#### **LOCATION**

In walking distance from the Close to the bus stop Close to schools Great location railway station Near metro Near restaurants Near Mosque Park/garden view Street view Courtyard view **FEATURES** Metal front door Interior doors PVC double glazed windows Balcony doors Interior walls painted with Ceiling spotlights Spotlights LED lighting washable water-based paint Separate rooms Shower cabin in bathrooms Bathroom furnitur