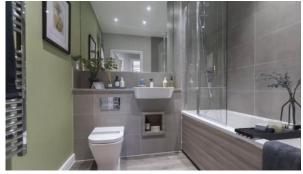

#### **LOCATION**

In walking distance from the Close to the bus stop Close to schools Great location railway station Near metro Near restaurants Near Mosque Park/garden view Street view Courtyard view **FEATURES** Metal front door Interior doors PVC double glazed windows Balcony doors Interior walls painted with Ceiling spotlights Spotlights LED lighting washable water-based paint Separate rooms Shower cabin in bathrooms Bathroom furniture Fitted sanitary ware Full bathroom Balcony Internet Cable ready Washing machine Fridge Microwave oven Dryer Cooker hood Oven Cooker Dishwasher Built-in closet Partly furnished Carpeting Laminate Flooring Floor heating in all rooms Modern design Ready to move in American kitchen Comfort class Utility room Completed project Mortgage