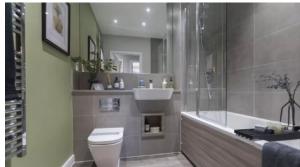

#### **LOCATION**

**OUTDOOR FEATURES** 

Children's playground

Transport accessibility

In walking distance from the Close to the bus stop Close to schools Great location railway station Near metro Near restaurants Near Mosque Park/garden view Street view Courtyard view **FEATURES** Metal front door Interior doors PVC double glazed windows Balcony doors Interior walls painted with Ceiling spotlights Spotlights LED lighting washable water-based paint Separate rooms Shower cabin in bathrooms Bathroom furniture Fitted sanitary ware Full bathroom 2 balconies Internet Cable ready Washing machine Fridge Microwave oven Dryer Cooker hood Oven Cooker Dishwasher Dressing room Built-in closet Partly furnished Carpeting Laminate Flooring Floor heating in all rooms Modern design Ready to move in American kitchen Open-plan kitchen Utility room Comfort class Completed project Mortgage **INDOOR FACILITIES** Access for disabled people Ramped access Area for keeping strollers and Bikes parking bicycles on every floor

## PHOTO GALLERY