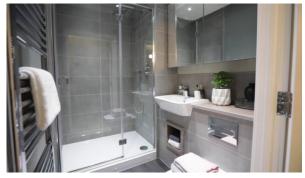

#### **LOCATION**

**OUTDOOR FEATURES** 

Children's playground

Transport accessibility

In walking distance from the Close to the bus stop Close to schools Great location railway station Near metro Near restaurants Near Mosque Park/garden view Street view Courtyard view **FEATURES** Metal front door Interior doors PVC double glazed windows Balcony doors Interior walls painted with Ceiling spotlights Spotlights LED lighting washable water-based paint Separate rooms Shower cabin in bathrooms Bathroom furniture Fitted sanitary ware Full bathroom 2 balconies Internet Cable ready Washing machine Fridge Microwave oven Dryer Cooker hood Oven Cooker Dishwasher Dressing room Built-in closet Partly furnished Carpeting Laminate Flooring Floor heating in all rooms Modern design Ready to move in American kitchen Open-plan kitchen Utility room Comfort class Completed project Mortgage **INDOOR FACILITIES** Access for disabled people Ramped access Area for keeping strollers and Bikes parking bicycles on every floor

## PHOTO GALLERY