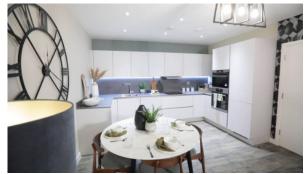

#### **LOCATION**

**OUTDOOR FEATURES** 

Children's playground

Transport accessibility

In walking distance from the Close to the bus stop Close to schools Great location railway station Near metro Near restaurants Near Mosque Park/garden view Street view Courtyard view **FEATURES** Metal front door Interior doors PVC double glazed windows Balcony doors Interior walls painted with Ceiling spotlights Spotlights LED lighting washable water-based paint Separate rooms Shower cabin in bathrooms Bathroom furniture Fitted sanitary ware Full bathroom 2 balconies Internet Cable ready Washing machine Fridge Microwave oven Dryer Cooker hood Oven Cooker Dishwasher Dressing room Built-in closet Partly furnished Carpeting Laminate Flooring Floor heating in all rooms Modern design Ready to move in American kitchen Open-plan kitchen Utility room Comfort class Completed project Mortgage **INDOOR FACILITIES** Access for disabled people Ramped access Area for keeping strollers and Bikes parking bicycles on every floor

## PHOTO GALLERY