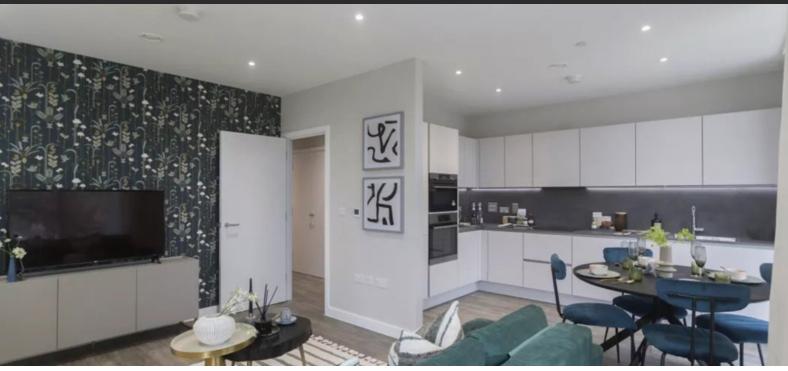

#### **LOCATION**

**OUTDOOR FEATURES** 

Children's playground

Transport accessibility

In walking distance from the Close to the bus stop Close to schools Great location railway station Near metro Near restaurants Near Mosque Park/garden view Street view Courtyard view **FEATURES** Metal front door Interior doors PVC double glazed windows Balcony doors Interior walls painted with Ceiling spotlights Spotlights LED lighting washable water-based paint Separate rooms Shower cabin in bathrooms Bathroom furniture Fitted sanitary ware Full bathroom 2 balconies Internet Cable ready Washing machine Fridge Microwave oven Dryer Cooker hood Oven Cooker Dishwasher Dressing room Built-in closet Partly furnished Carpeting Laminate Flooring Floor heating in all rooms Modern design Ready to move in American kitchen Open-plan kitchen Utility room Comfort class Completed project Mortgage **INDOOR FACILITIES** Access for disabled people Ramped access Area for keeping strollers and Bikes parking bicycles on every floor

## PHOTO GALLERY