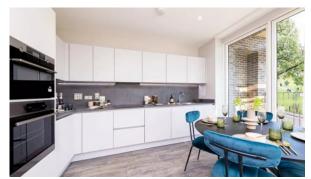

VC double glazed windows Balcony doors Interior walls painted with Ceiling spotlights Spotlights LED lighting washable water-based paint Separate rooms Shower cabin in bathrooms Bathroom furniture Fitted sanitary ware Full bathroom Balcony Internet Cable ready Washing machine Fridge Microwave oven Dryer Cooker hood Oven Cooker Dishwasher Dressing room Built-in closet Partly furnished Carpeting Laminate Flooring Floor heating in all rooms Modern design Ready to move in American kitchen Open-plan kitchen Utility room Comfort class Completed project Mortgage **INDOOR FACILITIES** Access for disabled people Ramped access Area for keeping strollers and Bikes parking bicycles on every floor **OUTDOOR FEATURES** 

Landscaped garden

Landscaped green area

Decorative lighting



## PHOTO GALLERY