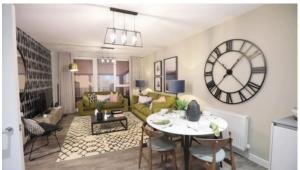

ble glazed windows Balcony doors Interior walls painted with Ceiling spotlights Spotlights LED lighting washable water-based paint Separate rooms Shower cabin in bathrooms Bathroom furniture Fitted sanitary ware Full bathroom Balcony Internet Cable ready Washing machine Fridge Microwave oven Dryer Cooker hood Oven Cooker Dishwasher Dressing room Built-in closet Partly furnished Carpeting Laminate Flooring Floor heating in all rooms Modern design Ready to move in American kitchen Open-plan kitchen Utility room Comfort class Completed project Mortgage **INDOOR FACILITIES** Access for disabled people Ramped access Area for keeping strollers and Bikes parking bicycles on every floor **OUTDOOR FEATURES** 

Landscaped garden

Landscaped green area

Decorative lighting



## PHOTO GALLERY