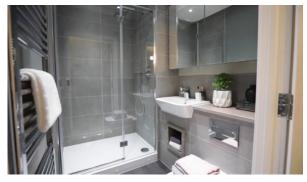

e glazed windows Balcony doors Interior walls painted with Ceiling spotlights Spotlights LED lighting washable water-based paint Separate rooms Shower cabin in bathrooms Bathroom furniture Fitted sanitary ware Full bathroom Balcony Internet Cable ready Washing machine Fridge Microwave oven Dryer Cooker hood Oven Cooker Dishwasher Dressing room Built-in closet Partly furnished Carpeting Laminate Flooring Floor heating in all rooms Modern design Ready to move in American kitchen Open-plan kitchen Utility room Comfort class Completed project Mortgage **INDOOR FACILITIES** Access for disabled people Ramped access Area for keeping strollers and Bikes parking bicycles on every floor **OUTDOOR FEATURES** 

Landscaped garden

Landscaped green area

Decorative lighting



## PHOTO GALLERY