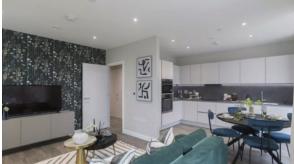

double glazed windows Balcony doors Interior walls painted with Ceiling spotlights Spotlights LED lighting washable water-based paint Separate rooms Shower cabin in bathrooms Bathroom furniture Fitted sanitary ware Full bathroom Balcony Internet Cable ready Washing machine Fridge Microwave oven Dryer Cooker hood Oven Cooker Dishwasher Dressing room Built-in closet Partly furnished Carpeting Laminate Flooring Floor heating in all rooms Modern design Ready to move in American kitchen Open-plan kitchen Utility room Comfort class Completed project Mortgage **INDOOR FACILITIES** Access for disabled people Ramped access Area for keeping strollers and Bikes parking bicycles on every floor **OUTDOOR FEATURES** 

Landscaped garden

Landscaped green area

Decorative lighting



## PHOTO GALLERY