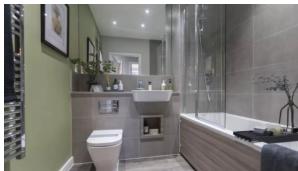

glazed windows Balcony doors Interior walls painted with Ceiling spotlights Spotlights LED lighting washable water-based paint Separate rooms Shower cabin in bathrooms Bathroom furniture Fitted sanitary ware Full bathroom Balcony Internet Cable ready Washing machine Fridge Microwave oven Dryer Cooker hood Oven Cooker Dishwasher Dressing room Built-in closet Partly furnished Carpeting Laminate Flooring Floor heating in all rooms Modern design Ready to move in American kitchen Open-plan kitchen Utility room Comfort class Completed project Mortgage **INDOOR FACILITIES** Access for disabled people Ramped access Area for keeping strollers and Bikes parking bicycles on every floor **OUTDOOR FEATURES** 

Landscaped garden

Landscaped green area

Decorative lighting



## PHOTO GALLERY