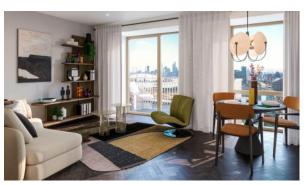

**FEATURES** Video intercom Interior doors Balcony doors Wallpaper Interior walls painted with Ceiling spotlights Spotlights LED lighting washable water-based paint Separate rooms Heated towel rail Shower cabin in bathrooms Fitted sanitary ware Full bathroom Several bathrooms Balcony Roof terrace Water meter Electricity meter Telephone Internet Satellite television Cable ready Washing machine Fridge Microwave oven Dryer Cooker hood Oven Dishwasher Built-in kitchen Cooker Built in Kitchen Appliances Bathroom Furniture Ceramic tile in bathrooms Built-in closet Carpeting Wood flooring Finished Ready to move in American kitchen Open-plan kitchen Comfort + New project Property maintenance company

## PHOTO GALLERY