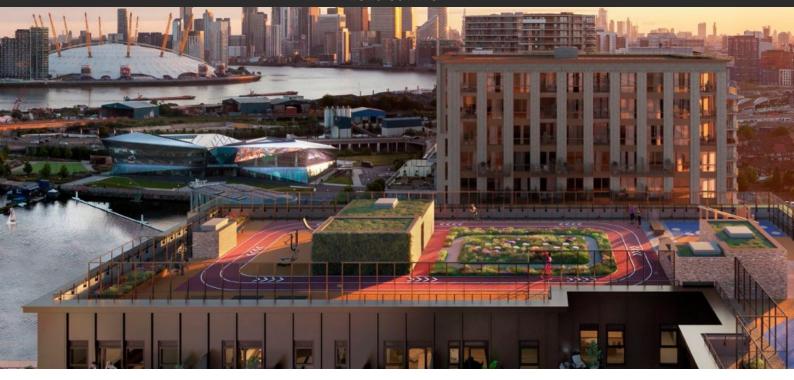

### **INDOOR FACILITIES**

Private Gym

Mortgage

Area for keeping strollers and Recreation area Fitness room Pilates and yoga room bicycles on every floor

Elevator in every block

## **OUTDOOR FEATURES**

Children's playground Decorative lighting Landscaped green area Transport accessibility Social and commercial facilities • Concierge Footpaths Benches

Running track Sports ground

## PHOTO GALLERY