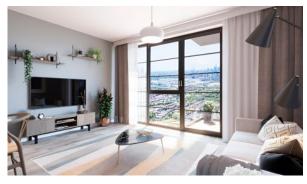

### **FEATURES**

- Video intercom
   Interior doors
   Balcony doors
   Ceiling spotlights
- Spotlights
   LED lighting
   Heated towel rail
   Shower cabin in bathrooms
- Fitted sanitary ware
   Full bathroom
   Several bathrooms
   2 balconies
- Roof terrace
   Internet
   Cable ready
   Washing machine
- Fridge Dryer Cooker hood Oven
- Cooker
   Built-in kitchen
   Flooring
   Finished
- Ready to move in
   American kitchen
   Comfort