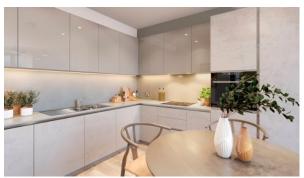

### **FEATURES**

- Video intercom
   Interior doors
   Balcony doors
   Ceiling spotlights
- Spotlights
   LED lighting
   Heated towel rail
   Shower cabin in bathrooms
- Fitted sanitary ware
   Full bathroom
   Several bathrooms
   2 balconies
- Roof terrace
   Internet
   Cable ready
   Washing machine
- Fridge Dryer Cooker hood Oven
- Cooker
   Built-in kitchen
   Flooring
   Finished
- Ready to move in
   American kitchen
   Comfort