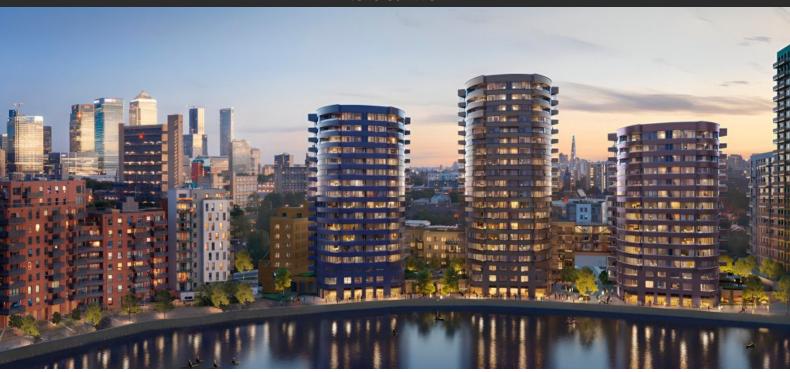

# **RIVERMARK**

# On request

## **PARAMETERS**

City London
District Poplar
Type Development
To sea 195360 ft
To city center 20064 ft
Completion date I quarter, 2026





### PROPERTY FEATURES

### **LOCATION**

- Close to the bus stop
   Close to shopping malls
   Close to the airport
   Great location
- Close to river or promenade
   In walking distance from the
   Pond nearby
   City view railway station
- Street view
   River view
   Beautiful view

### **FEATURES**

- Video intercom
   Interior doors
   Balcony doors
   Ceiling spotlights
- Spotlights
   LED lighting
   Heated towel rail
   Shower cabin in bathrooms
- Fitted sanitary ware
   Full bathroom
   Several bathrooms
   2 balconies
- Roof terrace
   Internet
   Cable ready
   Washing machine
- Fridge Dryer Cooker hood Ove