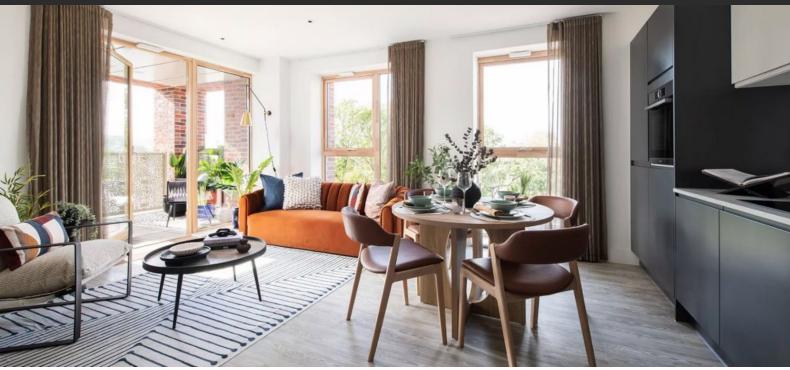

# APARTMENT IN BEXLEY, LONDON, UK, 1 BEDROOM, 587 SQ.FT NO. 1047 £ 390 000

### PARAMETERS

| City            | London              |
|-----------------|---------------------|
| District        | Bexley              |
| Туре            | Apartment           |
| Development     | SOUTHMERE           |
| Floor plan      | SOUTHMERE 587       |
|                 | SQ.FT 1BDR          |
| Bedrooms        | 1                   |
| Living space    | 587 ft <sup>2</sup> |
| To sea          | 232320 ft           |
| To city center  | 68640 ft            |
| Completion date | l quarter, 2023     |





#### PROPERTY FEATURES

### LOCATION

| •                 | Close to the bus stop                        | • | Close to schools          | • | Great location             | ٠ | Close to the school