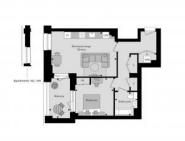

### PARAMETERS

| City            | London              |
|-----------------|---------------------|
| District        | Bexley              |
| Туре            | Apartment           |
| Development     | SOUTHMERE           |
| Floor plan      | SOUTHMERE 587       |
|                 | SQ.FT 1BDR          |
| Bedrooms        | 1                   |
| Living space    | 587 ft <sup>2</sup> |
| To sea          | 232320 ft           |
| To city center  | 68640 ft            |
| Completion date | l quarter, 2023     |