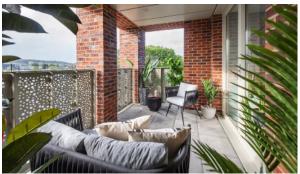

## LOCATION

| •        | Close to the bus stop                        | • | Close to schools          | • | Great location            | • | Close to the school                                    |  |  |
|----------|----------------------------------------------|---|---------------------------|---|---------------------------|---|--------------------------------------------------------|--|--|
| •        | In walking distance from the railway station | • | Lake nearby               | ۰ | Pond nearby               | ۰ | Near metro                                             |  |  |
| •        | Lake view                                    | • | Park/garden view          | • | Street view               |   |                                                        |  |  |
| FEATURES |                                              |   |                           |   |                           |   |                                                        |  |  |
| •        | Video intercom                               | • | Metal front door          | • | Interior doors            | • | Double glazed windows and balcony doors                |  |  |
| •        | PVC double glazed windows                    | ۰ | Balcony doors             | ۰ | Wallpaper                 | ۰ | Interior walls painted with washable water-based paint |  |  |
| •        | Ceiling spotlights                           | • | Spotlights                | • | LED lighting              | • | Separate rooms                                         |  |  |
| •        | Heated towel rail                            | • | Shower cabin in bathrooms | • | Bathroom furniture        | • | Fitted sanitary ware                                   |  |  |
| •        | Full bathroom                                | • | Several bathrooms         | • | Balcony                   | • | Water meter                                            |  |  |
| •        | Telephone                                    | ٠ | Internet                  | • | Satellite television      | ۰ | Cable ready                                            |  |  |
| •        | Washing machine                              | • | Fridge                    | • | Dryer                     | • | Cooker hood                                            |  |  |
| •        | Oven                                         | • | Cooker                    | • | Dishwasher                | • | Built-in kitchen                                       |  |  |
| •        | Built in Kitchen Appliances                  | • | Laminate Flooring         | • | Ceramic tile in bathrooms | • | Floor heating in all rooms                             |  |  |
| •        | Modern design                                | • | Ready to move in          | • | American kitchen          | • | Comfort                                                |  |  |
| •        | At the final stage of construction           | n |                           |   |                           |   |                                                        |  |  |

# PHOTO GALLERY