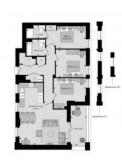

### PARAMETERS

| City            | London               |
|-----------------|----------------------|
| District        | Bexley               |
| Туре            | Apartment            |
| Development     | SOUTHMERE            |
| Floor plan      | SOUTHMERE 1069       |
|                 | SQ.FT 3BDR           |
| Bedrooms        | 3                    |
| Living space    | 1069 ft <sup>2</sup> |
| To sea          | 232320 ft            |
| To city center  | 68640 ft             |
| Completion date | l quarter, 2023      |

# PHOTO GALLERY