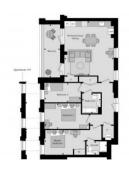

#### **PARAMETERS**

City London
District Bexley
Type Apartment
Development SOUTHMERE
Floor plan SOUTHMERE 1010
SQ.FT 3BDR

Bedrooms3Living space $1010 \text{ ft}^2$ To sea232320 ftTo city center68640 ftCompletion dateI quarter, 2023