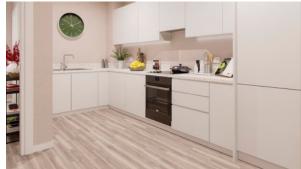

URES**

- Video intercom
  Interior doors
  Balcony doors
  Interior walls painted with washable water-based paint
- Ceiling spotlights
  Spotlights
  LED lighting
  Separate rooms
- Heated towel rail
  Shower cabin in bathrooms
  Fitted sanitary ware
  Full bathroom
- Several bathrooms
  Terrace
  Telephone
  Internet
- Cable ready
  Washing machine
  Fridge
  Dryer
- Cooker hood
  Oven
  Cooker
  Dishwasher
- Built-in kitchen
  Fully fitted kitchen
  Built in Kitchen Appliances
  Flooring
- Ceramic tile in bathrooms
  Finished
  Ready to move in
  Separate kitchen
- Open-plan kitchen Comfort + Property maintenance company Mortgage

## **OUTDOOR FEATURES**

- Transport accessibility
  Social and commercial facilities
  Backyard
  Car park
- Well-developed facilities



# PHOTO GALLERY