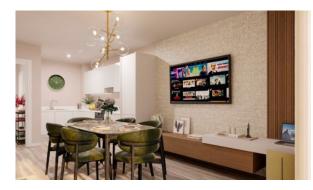

ATURES**

- Video intercom
  Interior doors
  Balcony doors
  Interior walls painted with washable water-based paint
- Ceiling spotlights
  Spotlights
  LED lighting
  Separate rooms
- Heated towel rail
  Shower cabin in bathrooms
  Fitted sanitary ware
  Full bathroom
- Several bathrooms
  Terrace
  Telephone
  Internet
- Cable ready
  Washing machine
  Fridge
  Dryer
- Cooker hood
  Oven
  Cooker
  Dishwasher
- Built-in kitchen
  Fully fitted kitchen
  Built in Kitchen Appliances
  Flooring
- Ceramic tile in bathrooms
  Finished
  Ready to move in
  Separate kitchen
- Open-plan kitchen Comfort + Property maintenance company Mortgage

## **OUTDOOR FEATURES**

- Transport accessibility
  Social and commercial facilities
  Backyard
  Car park
- Well-developed facilities



# PHOTO GALLERY