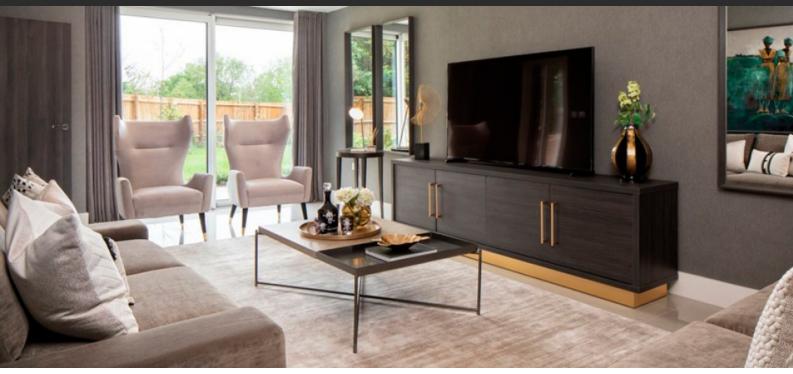

# TOWNHOUSE IN TOOTING, LONDON, UK, 2 BEDROOMS, 868 SQ.FT NO. 1547

£ 799 000

## **PARAMETERS**

City London District Tooting Туре Townhouse SPRINGFIELD PLACE Development Bedrooms 868 ft<sup>2</sup> Living space 281424 ft To sea To city center 26400 ft Completion date II quarter, 2023





# PROPERTY FEATURES

#### **LOCATION**

- Close to the bus stop
  Close to schools
  Environmentally pristine area
  Great location
- Near metro
  Near restaurants
  Near Hospital
  Near Mosque
- Street view
  Courtyard view

#### **FEATURES**

- Video intercom
  Interior doors
  Balcony doors
  Interior walls painted with washable water-based paint
- Ceiling spotlights
  Spotlights
  LED lighting
  Separate rooms
- Heated towel rail
  Shower cabin in bathrooms
  Fitted sanitary ware
  Full bathroom
-