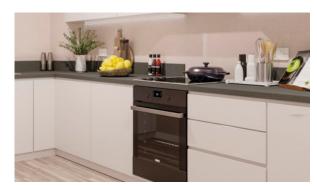

ATURES**

- Video intercom
  Interior doors
  Balcony doors
  Interior walls painted with washable water-based paint
- Ceiling spotlights
  Spotlights
  LED lighting
  Separate rooms
- Heated towel rail
  Shower cabin in bathrooms
  Fitted sanitary ware
  Full bathroom
- Several bathrooms
  Terrace
  Telephone
  Internet
- Cable ready
  Washing machine
  Fridge
  Dryer
- Cooker hood
  Oven
  Cooker
  Dishwasher
- Built-in kitchen
  Fully fitted kitchen
  Built in Kitchen Appliances
  Flooring
- Ceramic tile in bathrooms
  Finished
  Ready to move in
  Separate kitchen
- Open-plan kitchen Comfort + Property maintenance company Mortgage

## **OUTDOOR FEATURES**

- Transport accessibility
  Social and commercial facilities
  Backyard
  Car park
- Well-developed facilities



# PHOTO GALLERY