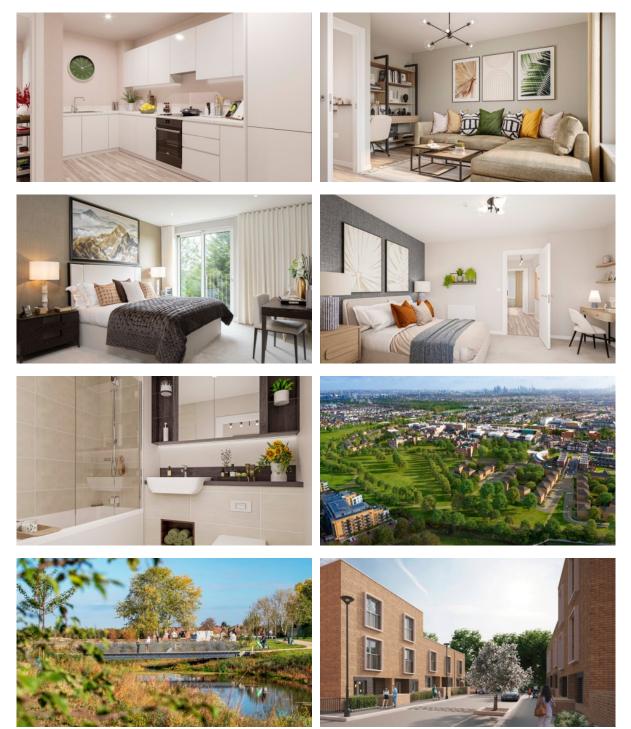

#### **PROPERTY FEATURES**

### LOCATION

| •  | Close to the bus stop     | • | Close to schools          | • | Environmentally pristine area | • | Great location                                         |
|----|---------------------------|---|---------------------------|---|-------------------------------|---|--------------------------------------------------------|
| •  | Near metro                | • | Near restaurants          | • | Near Hospital                 | • | Near Mosque                                            |
| •  | Street view               | • | Courtyard view            |   |                               |   |                                                        |
| FE | ATURES                    |   |                           |   |                               |   |                                                        |
| •  | Video intercom            | • | Interior doors            | ۰ | Balcony doors                 | ۰ | Interior walls painted with washable water-based paint |
| •  | Ceiling spotlights        | • | Spotlights                | ۰ | LED lighting                  | • | Separate rooms                                         |
| •  | Heated towel rail         | • | Shower cabin in bathrooms | • | Fitted sanitary ware          | • | Full bathroom                                          |
| •  | Several bathrooms         | • | Terrace                   | • | Telephone                     | • | Internet                                               |
| •  | Cable ready               | • | Washing machine           | • | Fridge                        | • | Dryer                                                  |
| •  | Cooker hood               | • | Oven                      | ۰ | Cooker                        | • | Dishwasher                                             |
| •  | Built-in kitchen          | • | Fully fitted kitchen      | ۰ | Built in Kitchen Appliances   | • | Flooring                                               |
| •  | Ceramic tile in bathrooms | • | Finished                  | ۰ | Ready to move in              | • | Separate kitchen                                       |
| •  | Open-plan kitchen         | • | Comfort +                 | ۰ | Property maintenance company  | • | Mortgage                                               |
|    |                           |   |                           |   |                               |   |                                                        |

#### OUTDOOR FEATURES

| • | Transport accessibility | • | Social and commercial facilities | • | Backyard | • | Car park |
|---|-------------------------|---|----------------------------------|---|----------|---|----------|
|---|-------------------------|---|----------------------------------|---|----------|---|----------|

### PHOTO GALLERY