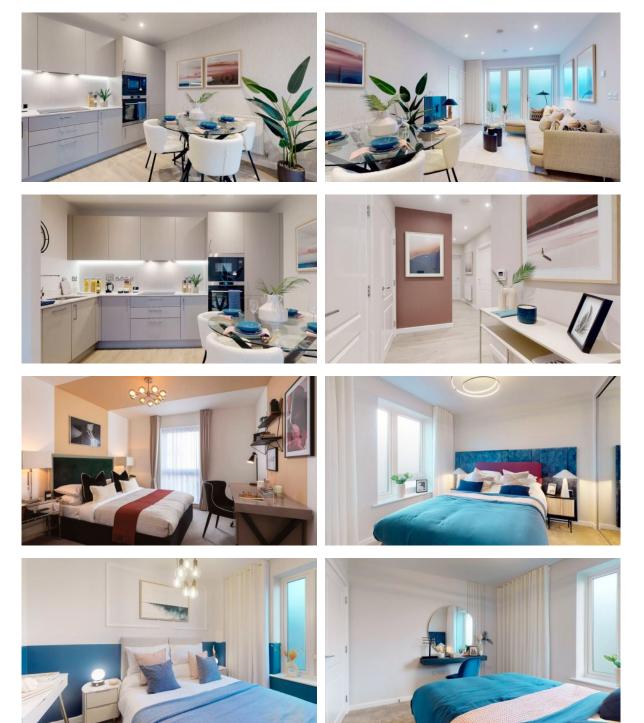

| Built-in kitchen   | • | Carpeting          |
| • | Laminate Flooring         | • | Ceramic tile in bathrooms          | • | Finished           | • | American kitchen   |
| ٠ | Comfort +                 | • | At the final stage of construction | • | Low-rise buildings |   |                    |

#### INDOOR FACILITIES

Children-friendly
Guarded parking lot

#### OUTDOOR FEATURES

| ٠ | Fenced area             | • | Children's playground  | ۰ | Landscaped garden | ٠ | Landscaped green area |
|---|-------------------------|---|------------------------|---|-------------------|---|-----------------------|
| • | Transport accessibility | • | No industry facilities | • | Guest parking     | • | Park                  |

Footpaths

# $\frac{London}{{}_{\text{R EAL ESTATE}}}$

### PHOTO GALLERY