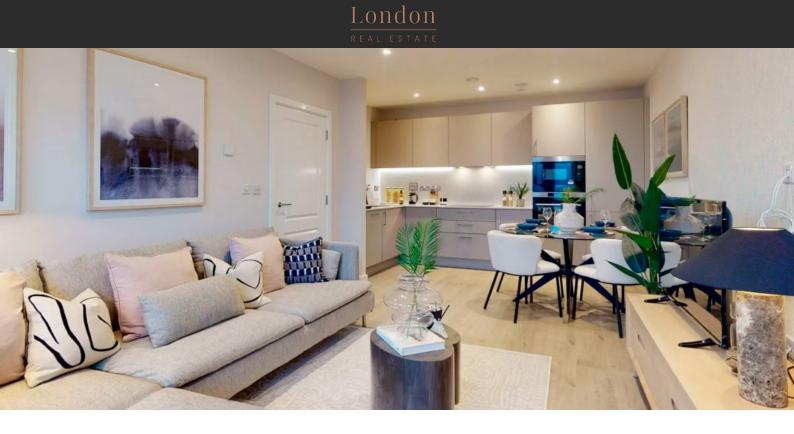

# APARTMENT IN HORNCHURCH, LONDON, UK, 2 BEDROOMS, 893 SQ.FT NO. 1612 £ 442 000

### PARAMETERS

| City            | London              |
|-----------------|---------------------|
| District        | Hornchurch          |
| Туре            | Apartment           |
| Development     | ST. GEORGE'S PARK   |
| Bedrooms        | 2                   |
| Living space    | 893 ft <sup>2</sup> |
| To sea          | 132000 ft           |
| To city center  | 84480 ft            |
| Completion date | IV quarter, 2023    |

## FEATURES

| ٠ | Video intercom            | • | Interior doors                     | • | Balcony doors      | • | Ceiling spotlights |
|---|---------------------------|---|------------------------------------|---|--------------------|---|--------------------|
| ۰ | Spotlights                | • | LED lighting                       | • | Separate rooms     | • | Heated towel rail  |
| • | Shower cabin in bathrooms | • | Fitted sanitary ware               | • | Full bathroom      | • | Several bathrooms  |
| • | Balcony                   | • | Internet                           | • | Cable ready        | • | Washing machine    |
| • | Fridge                    | • | Dryer                              | • | Cooker hood        | • | Oven               |
| • | Cooker                    | • | Dishwasher                         | • | Built-in kitchen   | • | Carpeting          |
| • | Laminate Flooring         | • | Ceramic tile in bathrooms          | • | Finished           | • | American kitchen   |
| ٠ | Comfort +                 | • | At the final stage of construction | • | Low-rise buildings |   |                    |