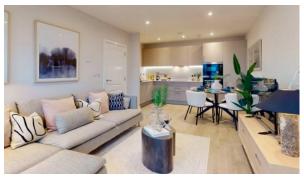

Balcony doors
   Ceiling spotlights
- Spotlights
   LED lighting
   Separate rooms
   Heated towel rail
- Shower cabin in bathrooms
   Fitted sanitary ware
   Full bathroom
   Several bathrooms
- Terrace
   Internet
   Cable ready
   Washing machine
- Fridge
   Dryer
   Cooker hood
   Oven
- Cooker
   Dishwasher
   Built-in kitchen
   Carpeting
- Laminate Flooring
   Ceramic tile in bathrooms
   Finished
   American kitchen
- Comfort + At the final stage of construction Low-rise buildings

#### **INDOOR FACILITIES**

Children-friendly
 Guarded parking lot

#### **OUTDOOR FEATURES**

- Fenced area
   Children's playground
   Landscaped garden
   Landscaped green area
- Transport accessibility
   No industry facilities
   Guest parking
   Park
- Footpaths



# PHOTO GALLERY