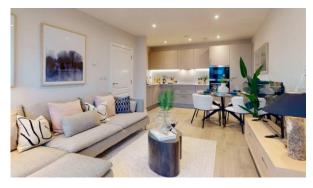

oors
   Balcony doors
   Ceiling spotlights
- Spotlights
   LED lighting
   Separate rooms
   Heated towel rail
- Shower cabin in bathrooms
   Fitted sanitary ware
   Full bathroom
   Several bathrooms
- Terrace
   Internet
   Cable ready
   Washing machine
- Fridge
   Dryer
   Cooker hood
   Oven
- Cooker
   Dishwasher
   Built-in kitchen
   Carpeting
- Laminate Flooring
   Ceramic tile in bathrooms
   Finished
   American kitchen
- Comfort + At the final stage of construction Low-rise buildings

#### **INDOOR FACILITIES**

Children-friendly
 Guarded parking lot

#### **OUTDOOR FEATURES**

- Fenced area
   Children's playground
   Landscaped garden
   Landscaped green area
- Transport accessibility
   No industry facilities
   Guest parking
   Park
- Footpaths



# PHOTO GALLERY