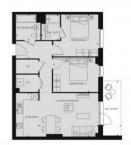

# **PARAMETERS**

City London
District New Malden
Type Apartment
Development STERLING PLACE
Floor plan STERLING PLACE 766
SQ.FT 2 BDRM

Bedrooms2Living space766 ft²To sea352176 ftTo city center56496 ftCompletion dateII quarter, 2025

# PHOTO GALLERY